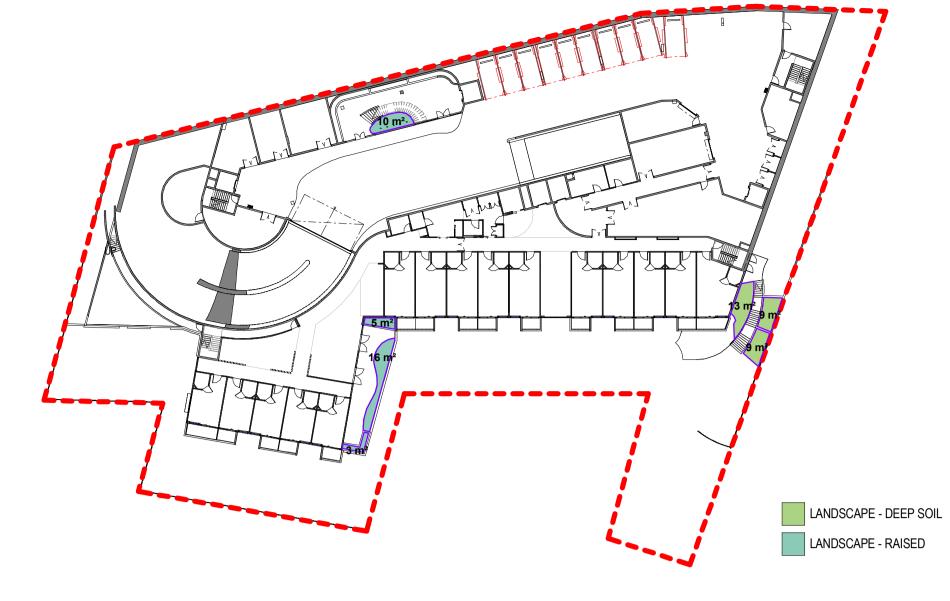

| Area Sche                 | edule (Area - La      | andscape)         |  |
|---------------------------|-----------------------|-------------------|--|
| Level                     | Name                  | Area              |  |
| BASEMENT LEVEL            | LANDSCAPE - DEEP SOIL | 67 m²             |  |
| BASEMENT LEVEL            | LANDSCAPE - DEEP SOIL | 49 m²             |  |
|                           |                       | 1                 |  |
| LEVEL 2                   | LANDSCAPE - DEEP SOIL | 468 m²            |  |
| LEVEL 2                   | LANDSCAPE - DEEP SOIL | 4 m²              |  |
| LEVEL 2                   | LANDSCAPE - DEEP SOIL | 51 m²             |  |
| LEVEL 2                   | LANDSCAPE - DEEP SOIL | 66 m²             |  |
| LEVEL 2                   | LANDSCAPE - DEEP SOIL | 161 m²            |  |
| LEVEL 2                   | LANDSCAPE - DEEP SOIL | 208 m²            |  |
|                           |                       | •                 |  |
| LEVEL 3                   | LANDSCAPE - DEEP SOIL | 9 m²              |  |
| LEVEL 3                   | LANDSCAPE - DEEP SOIL | 9 m²              |  |
| LEVEL 3                   | LANDSCAPE - DEEP SOIL | 13 m²             |  |
| LEVEL 3                   | LANDSCAPE - RAISED    | 16 m²             |  |
| LEVEL 3                   | LANDSCAPE - RAISED    | 10 m²             |  |
| LEVEL 3                   | LANDSCAPE - RAISED    | 5 m²              |  |
| LEVEL 3                   | LANDSCAPE - RAISED    | 3 m²              |  |
|                           |                       |                   |  |
| LEVEL 4 - NORTHWOOD<br>RD | LANDSCAPE - DEEP SOIL | 62 m <sup>2</sup> |  |
| LEVEL 4 - NORTHWOOD<br>RD | LANDSCAPE - DEEP SOIL | 43 m²             |  |

| Level                     | Name                  | Area  |
|---------------------------|-----------------------|-------|
| LOVOI                     | Nume                  | Allou |
| LEVEL 4 - NORTHWOOD       | LANDSCAPE - DEEP SOIL | 64 m² |
| LEVEL 4 - NORTHWOOD<br>RD | LANDSCAPE - DEEP SOIL | 27 m² |
|                           |                       |       |
| LEVEL 5                   | LANDSCAPE - RAISED    | 9 m²  |
| LEVEL 5                   | LANDSCAPE - RAISED    | 9 m²  |
| EVEL 5                    | LANDSCAPE - RAISED    | 5 m²  |
| EVEL 5                    | LANDSCAPE - RAISED    | 9 m²  |