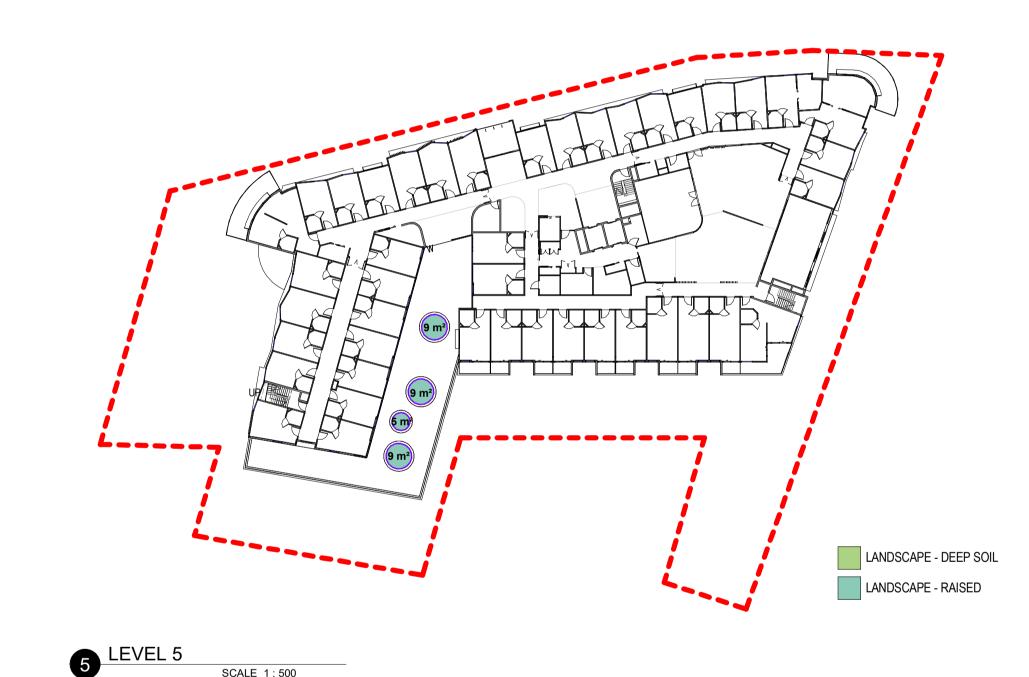

| Level                     | Name                  | Area  |
|---------------------------|-----------------------|-------|
| LOVOI                     | Nume                  | Allou |
| LEVEL 4 - NORTHWOOD       | LANDSCAPE - DEEP SOIL | 64 m² |
| LEVEL 4 - NORTHWOOD<br>RD | LANDSCAPE - DEEP SOIL | 27 m² |
|                           |                       |       |
| LEVEL 5                   | LANDSCAPE - RAISED    | 9 m²  |
| LEVEL 5                   | LANDSCAPE - RAISED    | 9 m²  |
| EVEL 5                    | LANDSCAPE - RAISED    | 5 m²  |
| EVEL 5                    | LANDSCAPE - RAISED    | 9 m²  |