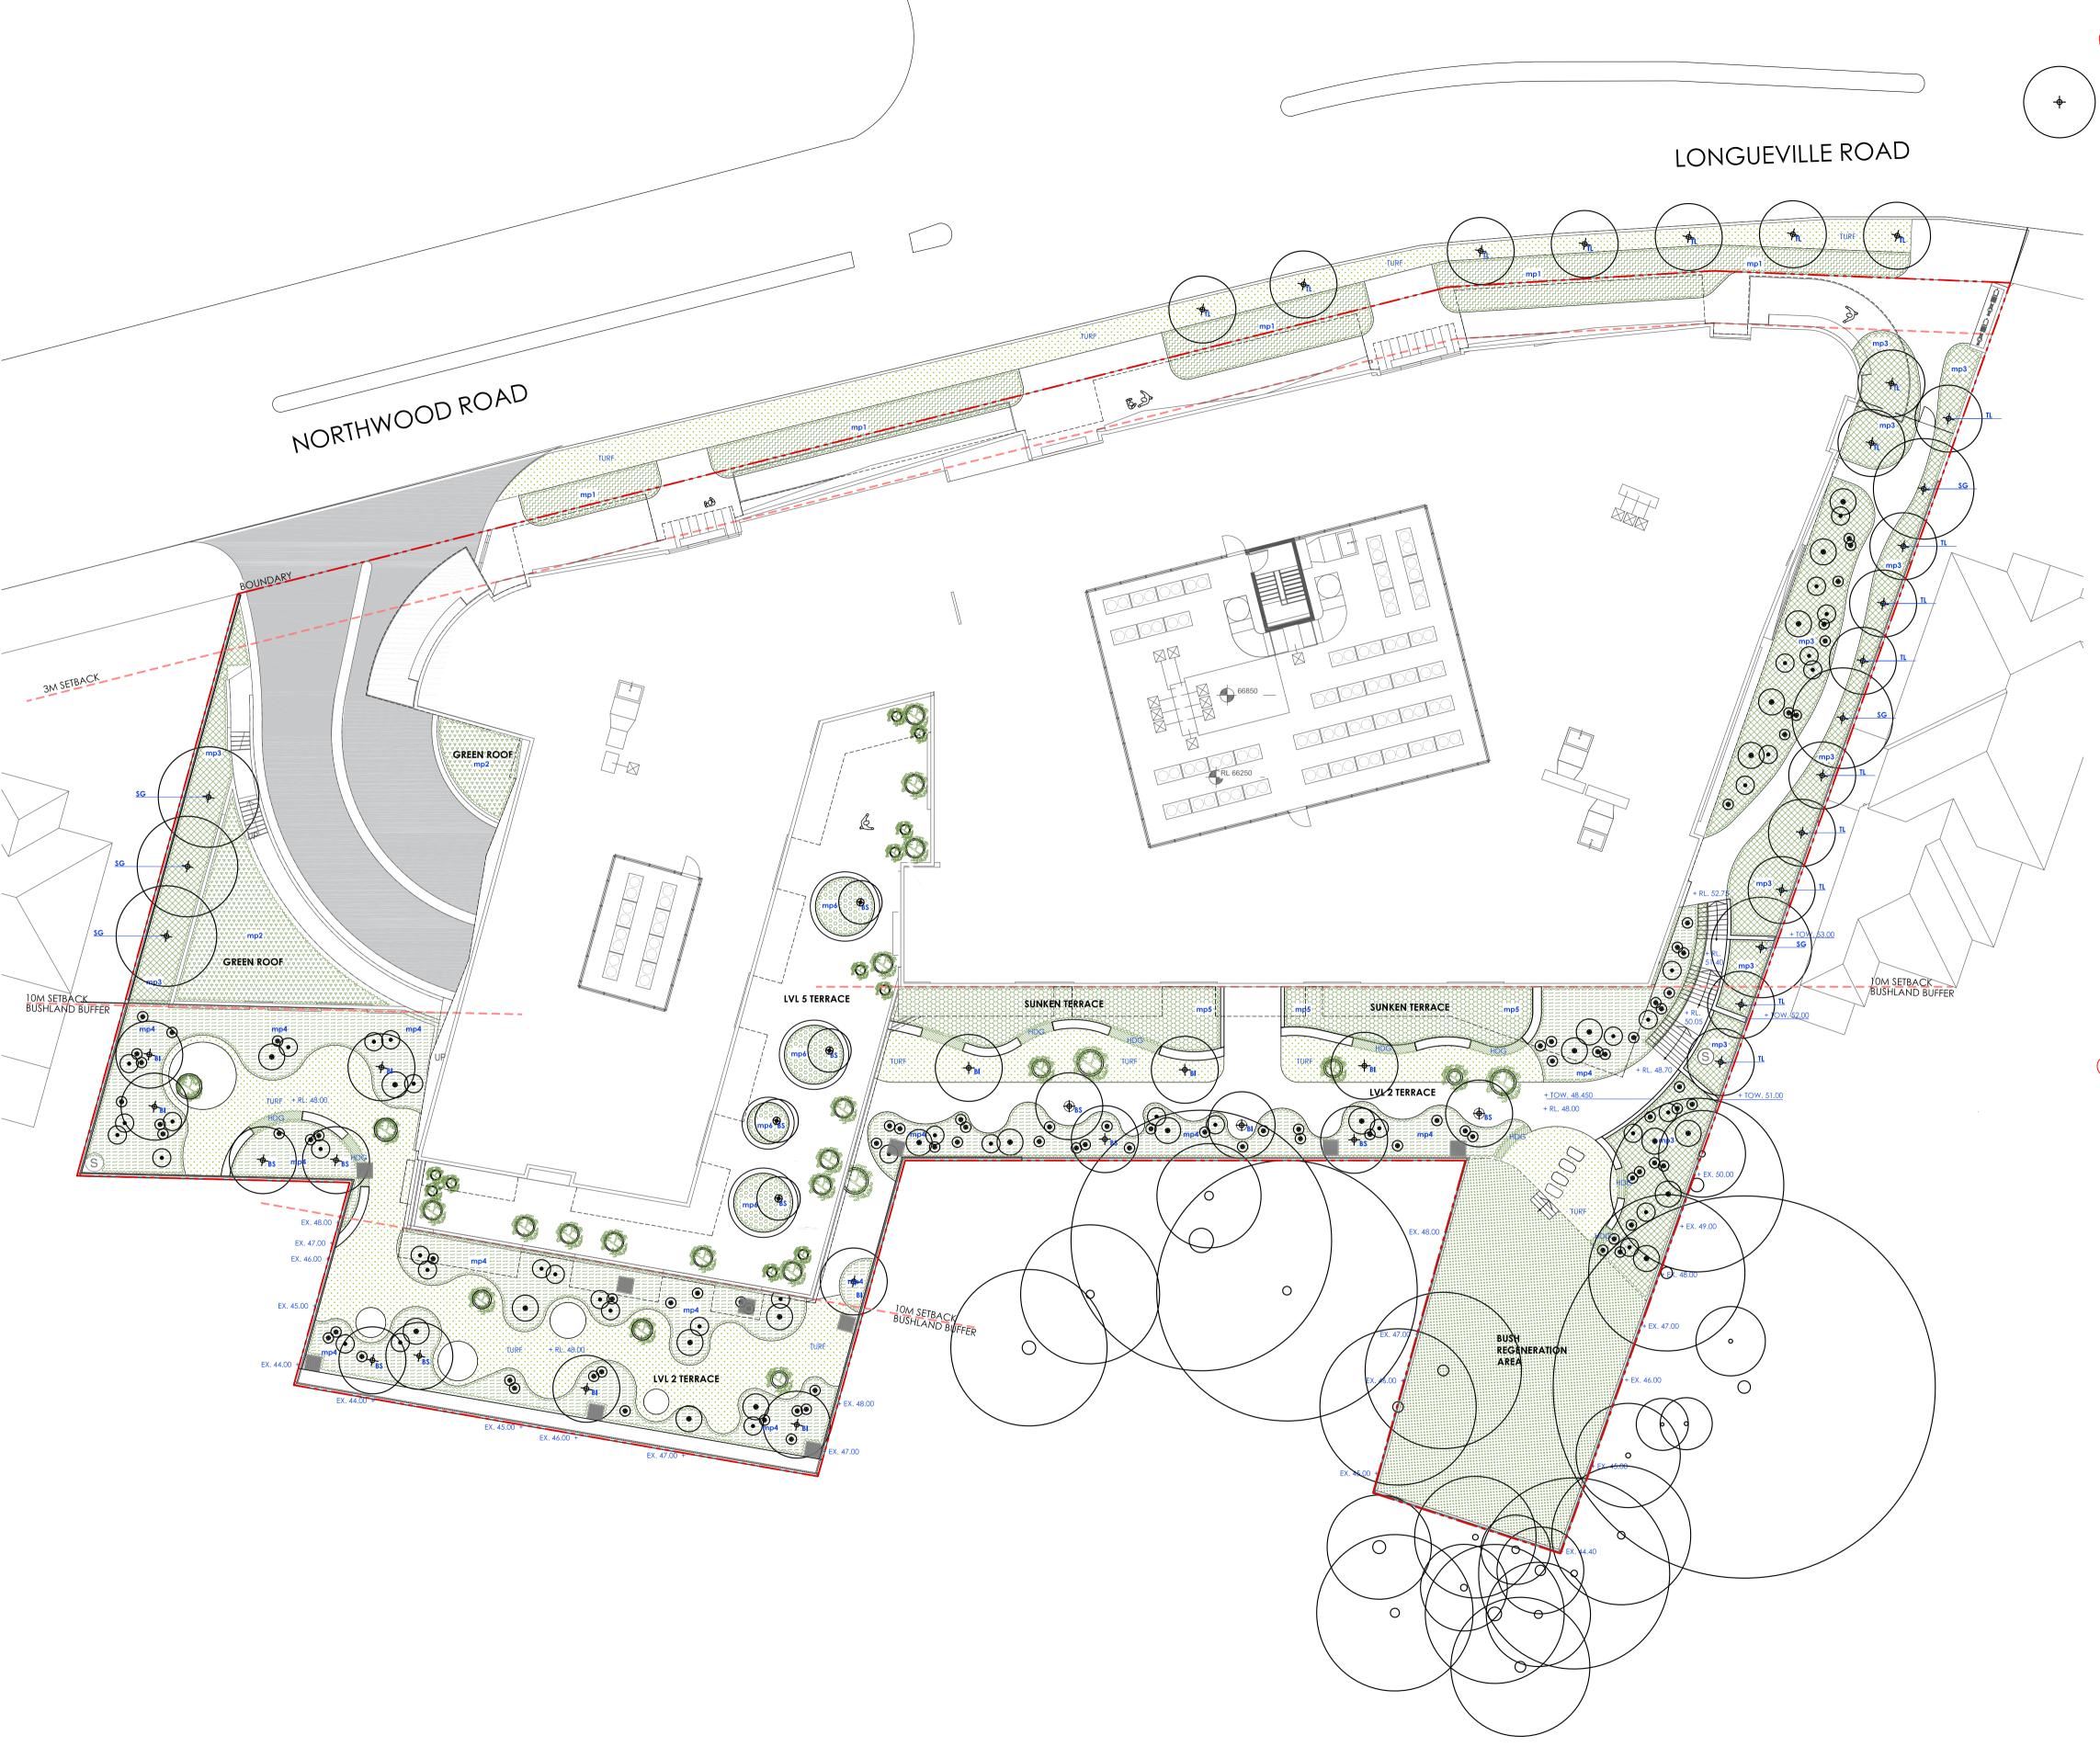

# Section B - Additional Landscape Requirements - Landscape Plan In addition to the Compulsory Landscape Requirements, the following must be included for developments listed in Section B.

| <ol> <li>Existing and proposed stormwater detention tanks, OSD<br/>pits/pipes, easements and rights-of way are indicated (espe<br/>areas).</li> </ol>             | ,                                                            | Yes          |  |
|-------------------------------------------------------------------------------------------------------------------------------------------------------------------|--------------------------------------------------------------|--------------|--|
| 13. Location of <b>stormwater dispersal trench</b> (if DCP Part H                                                                                                 | H is applicable). Refer LP01+ LP03                           | Yes          |  |
| 14. Extent of excavations, earthworks, cut & fill or ground di                                                                                                    | sturbance is indicated.                                      | N/A          |  |
| 15. <b>Planting plan</b> is included showing locations of lawn are plantings, species and size at maturity.                                                       | eas, new tree/ shrub<br>Refer LP02                           | Yes          |  |
| 16. <b>Planting schedule</b> / density, botanical names, containe maturity.                                                                                       | r size, quantities and size at  Refer Planting Schedule LP02 | Yes          |  |
| 15. Soil types, soil additives and mulches to be used.                                                                                                            | Refer General Notes LP02                                     | Yes          |  |
| 18. <b>Detailing, location and finished levels of hard groun</b> roads, driveways, car parking, paving, footpaths, pools, declard retaining walls are included?   | , j                                                          | Yes          |  |
| 19. Detailed information <b>of all constructed landscape eler</b> retaining walls, decks, gazebos, pergolas, sheds, BBQ area the like along with finished levels. | <b>G</b>                                                     | Yes -<br>N/A |  |

## REPLACEMENT TREES

| REPLACEM                   |                                                                           |                                        |                                    |                      |                              |
|----------------------------|---------------------------------------------------------------------------|----------------------------------------|------------------------------------|----------------------|------------------------------|
| CODE/<br>SYMBOL            | LATIN NAME                                                                | COMMON NAME                            | mature size [h]                    | PROPOSED<br>POT SIZE | NUMBER                       |
| STMBOL<br>SI               | Banksia integrifolia                                                      | Coastal Banksia                        | 10-12m                             | 75L                  | 10                           |
| S                          | Banksia serrata                                                           | Old Man Bansia                         | 12m                                | 75L                  | 8                            |
| L                          | Tristaniopsis laurina                                                     | Water Gum                              | 5-15m                              | 75L                  | (18)                         |
| G                          | Syncarpia glomulifera                                                     | Turpentine                             | up to 25m                          | 75L TOTAL NI         | JMBER: 42                    |
| IEW MASS                   | PLANTING AREAS                                                            |                                        |                                    |                      |                              |
| CODE/                      | LATIN NAME                                                                | COMMON NAME                            | PLANT FORM                         | PROPOSED             | SPACING/                     |
| Symbol                     |                                                                           |                                        |                                    | POT SIZE             | NUMBER                       |
| STREETSCAPE                | <ul> <li>NORTHWOOD &amp; LONGUEVILLE ROA<br/>Banksia spinulosa</li> </ul> | <b>ADS</b><br>Hairpin Banksia          | small shrub                        | 200mm                | 2.0m centres                 |
| mp1                        | Crowea exalata                                                            | Wax Flower                             | small shrub                        | 200mm                | 1.0m centres                 |
|                            | Dianella caerulea                                                         | Blue Flax Lily                         | grasses/ strappy leaf              | 150mm                | 1.5m centres                 |
|                            | Dianella revoluta                                                         | Blueberry Lily                         | grasses/ strappy leaf              | 150mm                | 1.5m centres                 |
|                            | Lomandra 'Lime Tuff'                                                      | Mat-Rush                               | grasses/ strappy leaf              | 150mm                | 0.4m centres                 |
|                            | Lomandra 'Tanika'                                                         | Spiney-Head Mat-Rush                   | grasses/ strappy leaf              | 150mm                | 0.8m centres                 |
|                            | Patersonia sericea                                                        | Silky Purple Flag                      | grasses/ strappy leaf              | 150mm                | 0.4m centres                 |
|                            | Dichondra repens                                                          | Kidney Weed                            | groundcover                        | 150mm                | 0.3m centres                 |
|                            | Isotoma fluviatilis                                                       | Blue Star Creeper                      | groundcover                        | 150mm                | 0.3m centres                 |
| OPER                       |                                                                           |                                        | <b>J</b>                           |                      |                              |
| GREEN ROOFS                | <b>s</b><br>Banksia spinulosa                                             | Hairpin Banksia                        | small shrub                        | 200mm                | 2.0m centres                 |
| 7 ♥ <b>mp2</b> ♥ ♥         | Epacris longifolia                                                        | Fuchsia Heath                          | small shrub                        | 150mm                | 1.0m centres                 |
| <del>0 0 0 0 0 0 0 0</del> | Lomandra 'Lime Tuff'                                                      | Mat-Rush                               | grasses/ strappy leaf              | 150mm                | 0.4m centres                 |
|                            | Lomandra 'Tanika'                                                         | Spiney-Head Mat-Rush                   | grasses/ strappy leaf              | 150mm                | 0.8m centres                 |
|                            | Hardenbergia violacea                                                     | Native Sarsparilla                     | climbers/scramblers                | 150mm                | 1.0m centres                 |
|                            | Dichondra repens                                                          | Kidney Weed                            | groundcover                        | 150mm                | 0.3m centres                 |
|                            | Isotoma fluviatilis                                                       | Blue Star Creeper                      | groundcover                        | 150mm                | 0.3m centres                 |
| NORTHERN &                 | <b>SOUTHERN BOUNDARIES</b><br>Banksia ericifolia<br>Banksia marginata     | Heath-leaved Banksia<br>Silver Banksia | large shrub<br>large shrub         | 200mm<br>200mm       | 2.5m centres<br>4.0m centres |
|                            | Banksia spinulosa                                                         | Hairpin Banksia                        | small shrub                        | 200mm                | 2.0m centres                 |
|                            | Epacris longifolia                                                        | Fuchsia Heath                          | small shrub                        | 150mm                | 1.0m centres                 |
|                            | Grevillea sericea                                                         | Silky Grevillea                        | small shrub                        | 150mm                | 1.5m centres                 |
|                            | Dianella caerulea                                                         | Blue Flax Lily                         | grasses/ strappy leaf              | 150mm                | 1.5m centres                 |
|                            | Lomandra 'Lime Tuff'                                                      | Mat-Rush                               | grasses/strappy leaf               | 150mm                | 0.4m centres                 |
|                            | Lomandra 'Tanika'                                                         | Spiney-Head Mat-Rush                   | grasses/ strappy leaf              | 150mm                | 0.8m centres                 |
|                            | Patersonia sericea                                                        | Silky Purple Flag                      | grasses/ strappy leaf              | 150mm                | 0.4m centres                 |
|                            | Dichondra repens                                                          | Kidney Weed                            | groundcover                        | 150mm                | 0.3m centres                 |
|                            | Isotoma fluviatilis                                                       | Blue Star Creeper                      | groundcover                        | 150mm                | 0.3m centres                 |
| LVL 2 TERRAC               |                                                                           |                                        |                                    |                      |                              |
| =[mp4 = ]                  | Banksia spinulosa                                                         | Hairpin Banksia                        | small shrub                        | 200mm                | 2.0m centres                 |
| 55555                      | Crowea exalata                                                            | Wax Flower                             | small shrub                        | 200mm                | 1.0m centres                 |
|                            | Epacris longifolia                                                        | Fuchsia Heath                          | small shrub                        | 150mm                | 1.0m centres                 |
|                            | Grevillea sericea                                                         | Silky Grevillea                        | small shrub                        | 150mm                | 1.5m centres                 |
|                            | Pimelea linifolia                                                         | Slender Riceflower                     | small shrub                        | 150mm                | 1.2m centres                 |
|                            | Prostanthera linearis                                                     | Native Mint Bush                       | small shrub                        | 150mm                | 1.5m centres                 |
|                            | Dianella caerulea                                                         | Blue Flax Lily                         | grasses/strappy leaf               | 150mm                | 1.5m centres                 |
|                            | Dianella revoluta                                                         | Blueberry Lily                         | grasses/strappy leaf               | 150mm                | 1.5m centres                 |
|                            | Lomandra 'Lime Tuff'                                                      | Mat-Rush                               | grasses/strappy leaf               | 150mm                | 0.4m centres                 |
|                            | Lomandra 'Tanika'                                                         | Spiney-Head Mat-Rush                   | grasses/strappy leaf               | 150mm                | 0.8m centres                 |
|                            | Patersonia sericea                                                        | Silky Purple Flag                      | grasses/strappy leaf               | 150mm                | 0.4m centres                 |
|                            | Clematis aristata                                                         | Old Man's Beard                        | climbers/scramblers                | 150mm                | 1.0m centres                 |
|                            | Hardenbergia violacea                                                     | Native Sarsparilla                     | climbers/scramblers                | 150mm                | 1.0m centres                 |
|                            | Hibbertiia scandens                                                       | Snake Vine                             | climbers/scramblers                | 150mm                | 1.0m centres                 |
|                            | Pandora pandorana<br>Dichondra repens                                     | Wonga Wonga Vine<br>Kidney Weed        | climbers/scramblers<br>groundcover | 150mm<br>150mm       | 1.0m centres<br>0.3m centres |
| HDG                        | Buxus microphylla                                                         | Japanese Box                           | hedges                             | 200mm                | 0.5m centres                 |
|                            |                                                                           |                                        |                                    |                      |                              |
| 8778                       | ACES & MASS PLANTING UNDER BAL<br>Adianthum aethiopicum                   | .CONIES<br>Maidenhair Fern             | fern                               | 200mm                | 1.0m centres                 |
| mp5                        | Asplenium australasicum                                                   | Birds Nest Fern                        | fern                               | 200mm                | 2.0m centres                 |
|                            | Cordyline spp.                                                            | Tiplant                                | strappy leaf                       | 300mm                | specimens - Ti               |
|                            | Cyathea sp.                                                               | Tree Ferns                             | fern                               | 75L                  | specimens - TE               |
|                            | Doodia aspera                                                             | Rasp Fern                              | fern                               | 150mm                | 0.8m centres                 |
|                            |                                                                           |                                        |                                    |                      |                              |

PATHWAYS LANE COVE

1-18 NORTHWOOD ROAD + 274 & 274A LONGUEVILLE RD, LANE COVE

PATHWAYS PROPERTY GROUP P/L

| DW | G NO |
|----|------|
|    | PO   |
| L  |      |

LANDSCAPE PLANTING PLAN

1:200 at A1

ISSUE DATE 08.10.2020 INFORMATION For Development Application purposes only.

Landscape architecture with soul

T +61 0406 304 877 E katy@svalbe .co W svalbe.co

PATHWAYS LANE COVE
1-18 NORTHWOOD ROAD + 274 & 274A LONGUEVILLE RD, LANE COVE

PATHWAYS PROPERTY GROUP P/L

DRAWN BY JOB NO SCALE BM + KS + JP 20009 AS SHOWN @ A1