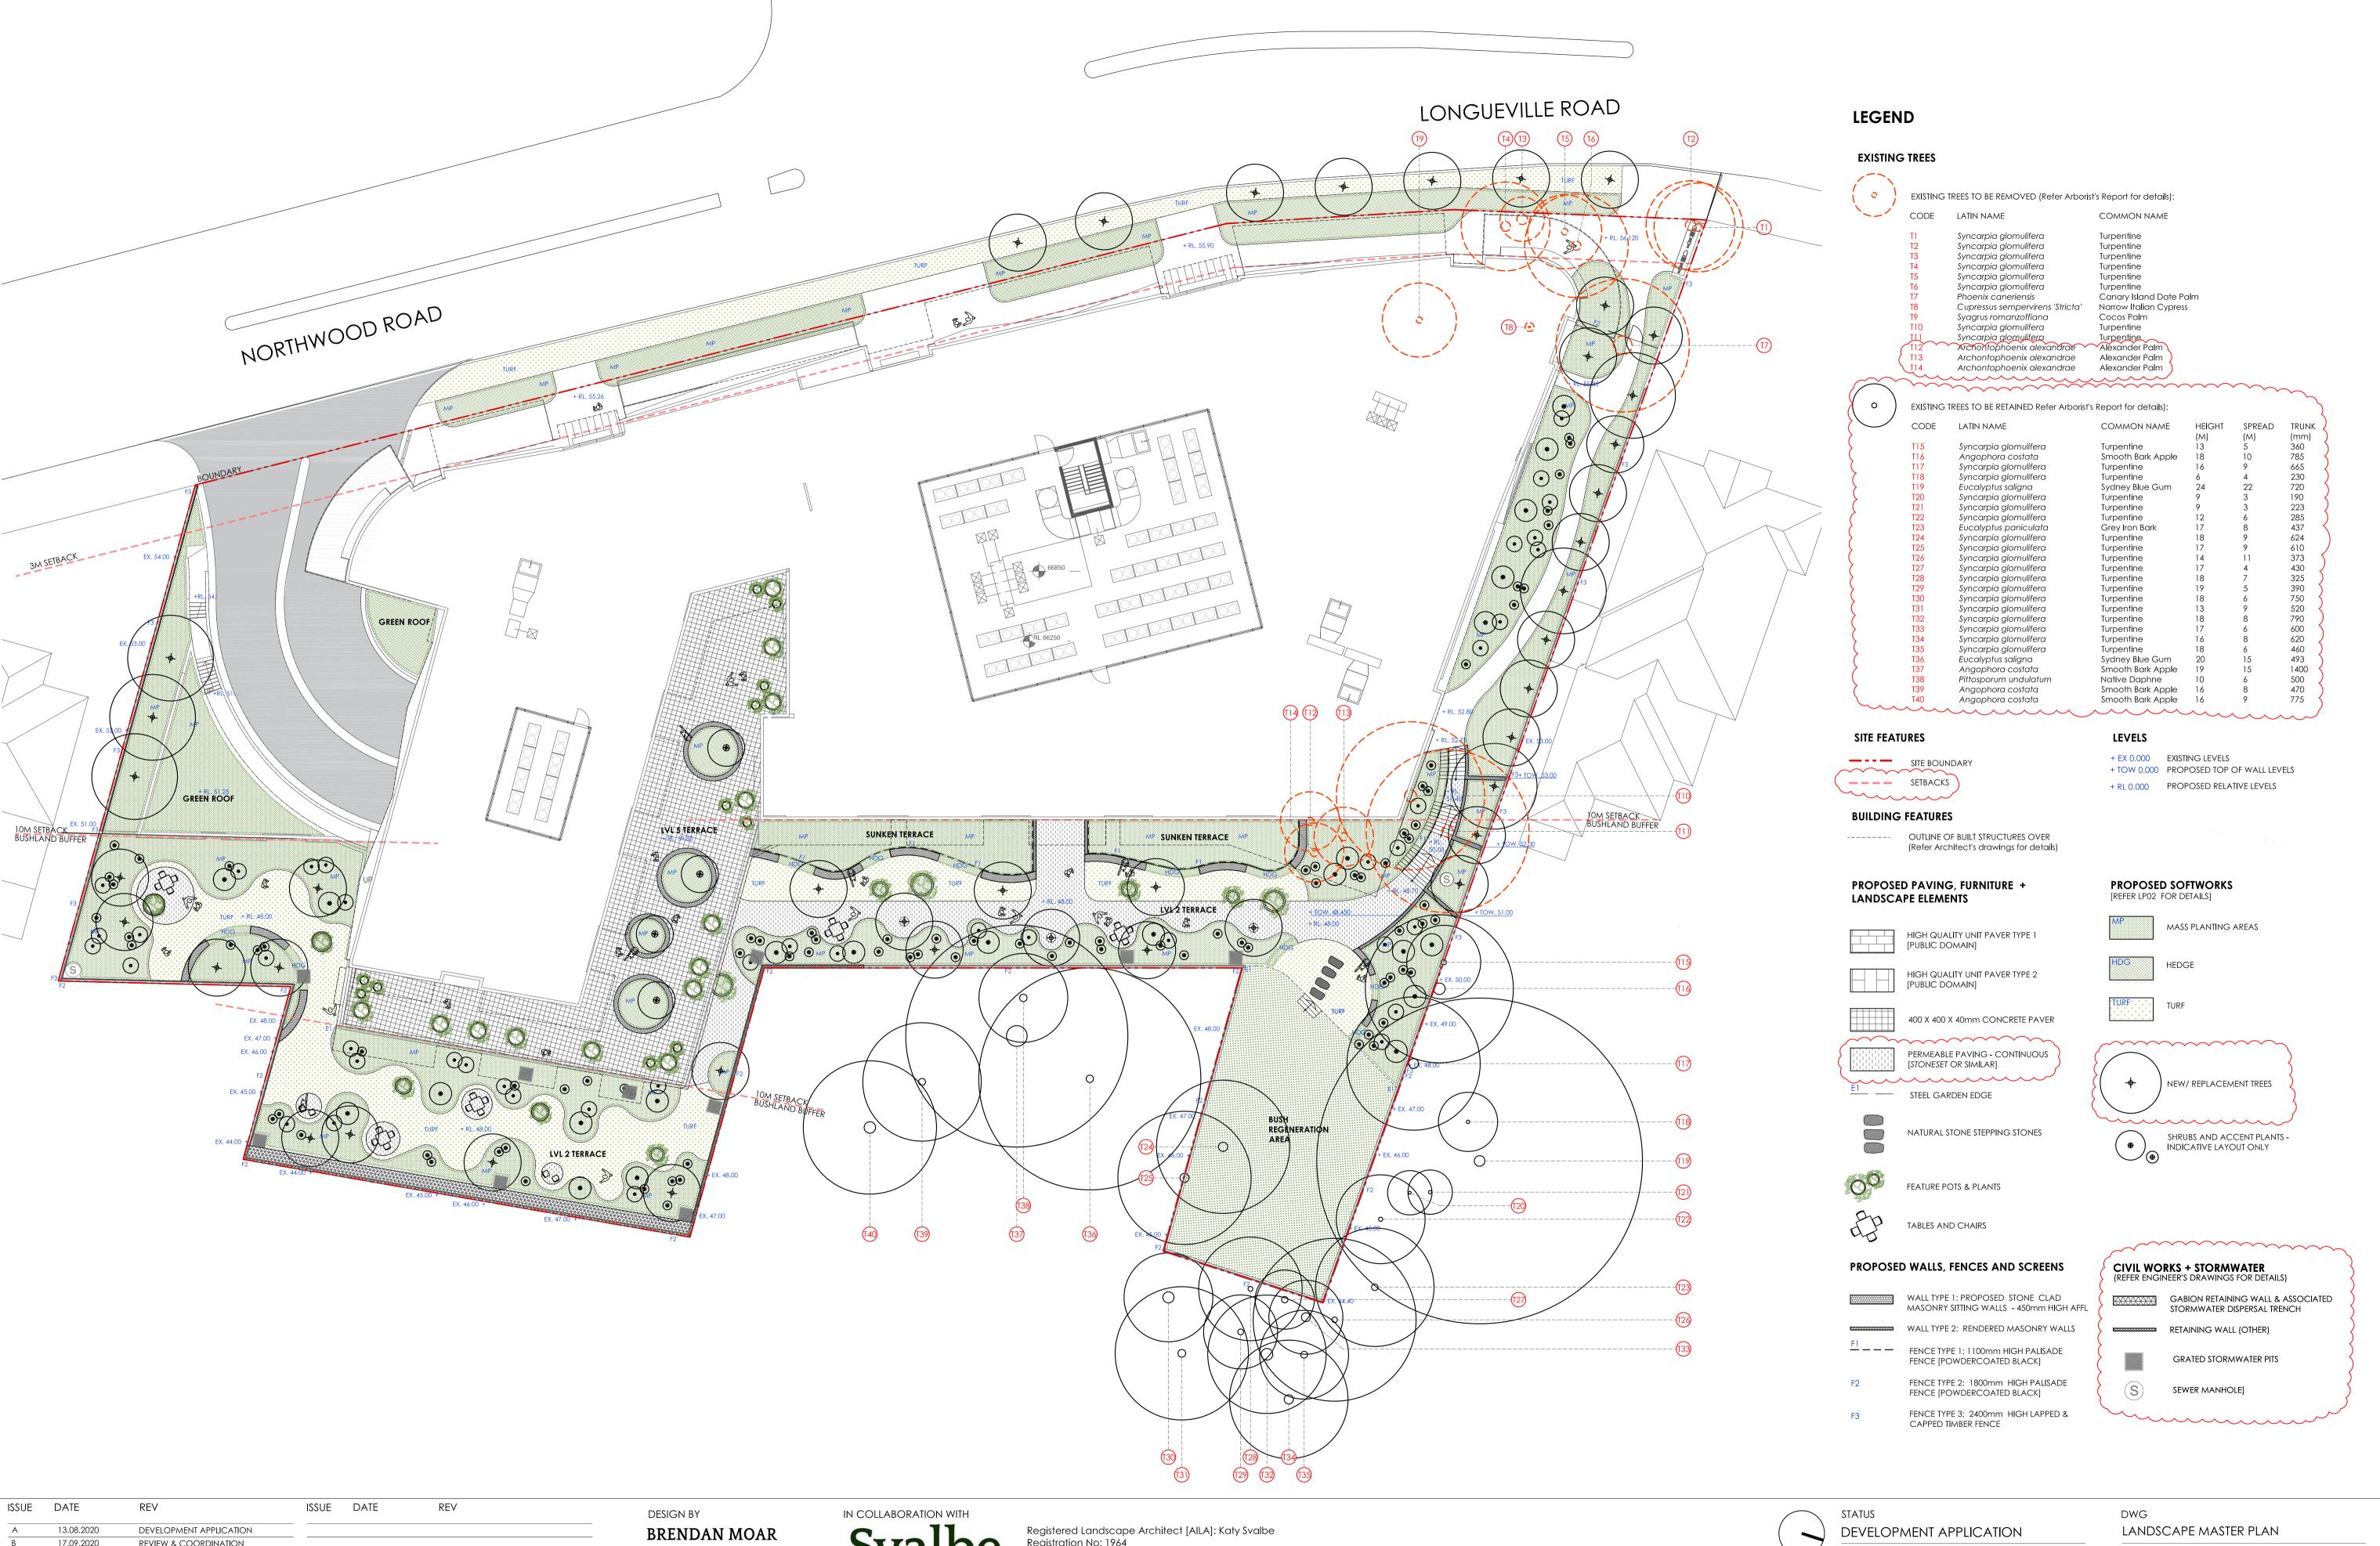

|                                                                                                                                                                                                                                                                                                    | Applicant         | Council |
|----------------------------------------------------------------------------------------------------------------------------------------------------------------------------------------------------------------------------------------------------------------------------------------------------|-------------------|---------|
| 1. Survey Plan indicating existing trees at 1:100                                                                                                                                                                                                                                                  | N/A               |         |
| 2. <b>Location of all existing trees &gt;4m in height</b> within the property; <u>and</u> any neighboring trees (inc street trees) within 5m of the property boundary, or a distance of <5 times the trunk diameter from the property boundary. Reference to the Arborist Report Impact Statement. | Yes               |         |
| 3. <b>Each identified tree</b> must have the following information; assigned number, species, height, trunk diameter, and canopy spread.                                                                                                                                                           | Yes               |         |
| 4. Location of existing services e.g. sewer, stormwater, underground cables, and easements.                                                                                                                                                                                                        | Yes               |         |
| 5. Indication of the <b>bushland / buffer / building areas</b> on each plan (if DCP 1 is applicable).                                                                                                                                                                                              | Yes               |         |
| 6. <b>Existing development</b> – Location of building foot print, underground and overhead structures, driveways, landscape features, any remnant bushland area including weedy areas, paths, R.L and contours.                                                                                    | Refer<br>Survey   |         |
| 7. <b>Proposed development</b> – Location of building foot print, OSD, driveways, landscape features, any remnant bushland area including weedy areas, paths, R.L and contours.                                                                                                                    | Yes<br>Refer LP03 |         |
| 8. Location of new and/or altered services; e.g. sewer, stormwater, underground cables.                                                                                                                                                                                                            | Yes               |         |
| 9. Proposed trees to be retained / removed / relocated / or trimmed.  Refer LP01                                                                                                                                                                                                                   | Yes               |         |
| 10. Proposed tree protection measures Refer TPP                                                                                                                                                                                                                                                    | Yes               |         |
| 11. Site plan clearly showing <b>percentage of landscaped area and deep soil planting</b> as hatching / shading; and a table showing the % of each calculation as well as the overall site area clearly labeled.  Refer DA802                                                                      | Yes               |         |

# Section B - Additional Landscape Requirements - Landscape Plan In addition to the Compulsory Landscape Requirements, the following must be included for developments listed in Section B.

| <ol> <li>Existing and proposed stormwater detention tanks, OSD<br/>pits/pipes, easements and rights-of way are indicated (espe<br/>areas).</li> </ol>             | ,                                                            | Yes          |  |
|-------------------------------------------------------------------------------------------------------------------------------------------------------------------|--------------------------------------------------------------|--------------|--|
| 13. Location of <b>stormwater dispersal trench</b> (if DCP Part H                                                                                                 | H is applicable). Refer LP01+ LP03                           | Yes          |  |
| 14. Extent of excavations, earthworks, cut & fill or ground di                                                                                                    | sturbance is indicated.                                      | N/A          |  |
| 15. <b>Planting plan</b> is included showing locations of lawn are plantings, species and size at maturity.                                                       | eas, new tree/ shrub<br>Refer LP02                           | Yes          |  |
| 16. <b>Planting schedule</b> / density, botanical names, containe maturity.                                                                                       | r size, quantities and size at  Refer Planting Schedule LP02 | Yes          |  |
| 15. Soil types, soil additives and mulches to be used.                                                                                                            | Refer General Notes LP02                                     | Yes          |  |
| 18. <b>Detailing, location and finished levels of hard groun</b> roads, driveways, car parking, paving, footpaths, pools, declard retaining walls are included?   | , j                                                          | Yes          |  |
| 19. Detailed information <b>of all constructed landscape eler</b> retaining walls, decks, gazebos, pergolas, sheds, BBQ area the like along with finished levels. | <b>G</b>                                                     | Yes -<br>N/A |  |

DEVELOPMENT APPLICATION

PATHWAYS LANE COVE
1-18 NORTHWOOD ROAD + 274 & 274A LONGUEVILLE RD, LANE COVE

PATHWAYS PROPERTY GROUP P/L

COVER PAGE + LANDSCAPE CHECKLIST DRAWN BY JOB NO SCALE BM + KS + JP 20009 N/A

Registration No: 1964

T +61 0406 304 877 E katy@svalbe.co W svalbe.co

PATHWAYS LANE COVE 1-18 NORTHWOOD ROAD + 274 & 274A LONGUEVILLE RD, LANE COVE

PATHWAYS PROPERTY GROUP P/L

| DWG          |             |            |
|--------------|-------------|------------|
| LANDSCAPE N  | MASTER PLAN | l          |
| DRAWN BY     | JOB NO      | SCALE      |
| BM + KS + JP | 20009       | 1:200 at A |
|              |             |            |

## REPLACEMENT TREES

| REPLACEM                   |                                                                           |                                        |                                    |                      |                              |
|----------------------------|---------------------------------------------------------------------------|----------------------------------------|------------------------------------|----------------------|------------------------------|
| CODE/<br>SYMBOL            | LATIN NAME                                                                | COMMON NAME                            | mature size [h]                    | PROPOSED<br>POT SIZE | NUMBER                       |
| STMBOL<br>SI               | Banksia integrifolia                                                      | Coastal Banksia                        | 10-12m                             | 75L                  | 10                           |
| S                          | Banksia serrata                                                           | Old Man Bansia                         | 12m                                | 75L                  | 8                            |
| L                          | Tristaniopsis laurina                                                     | Water Gum                              | 5-15m                              | 75L                  | (18)                         |
| G                          | Syncarpia glomulifera                                                     | Turpentine                             | up to 25m                          | 75L TOTAL NI         | JMBER: 42                    |
| IEW MASS                   | PLANTING AREAS                                                            |                                        |                                    |                      |                              |
| CODE/                      | LATIN NAME                                                                | COMMON NAME                            | PLANT FORM                         | PROPOSED             | SPACING/                     |
| Symbol                     |                                                                           |                                        |                                    | POT SIZE             | NUMBER                       |
| STREETSCAPE                | <ul> <li>NORTHWOOD &amp; LONGUEVILLE ROA<br/>Banksia spinulosa</li> </ul> | <b>ADS</b><br>Hairpin Banksia          | small shrub                        | 200mm                | 2.0m centres                 |
| mp1                        | Crowea exalata                                                            | Wax Flower                             | small shrub                        | 200mm                | 1.0m centres                 |
|                            | Dianella caerulea                                                         | Blue Flax Lily                         | grasses/ strappy leaf              | 150mm                | 1.5m centres                 |
|                            | Dianella revoluta                                                         | Blueberry Lily                         | grasses/ strappy leaf              | 150mm                | 1.5m centres                 |
|                            | Lomandra 'Lime Tuff'                                                      | Mat-Rush                               | grasses/ strappy leaf              | 150mm                | 0.4m centres                 |
|                            | Lomandra 'Tanika'                                                         | Spiney-Head Mat-Rush                   | grasses/ strappy leaf              | 150mm                | 0.8m centres                 |
|                            | Patersonia sericea                                                        | Silky Purple Flag                      | grasses/ strappy leaf              | 150mm                | 0.4m centres                 |
|                            | Dichondra repens                                                          | Kidney Weed                            | groundcover                        | 150mm                | 0.3m centres                 |
|                            | Isotoma fluviatilis                                                       | Blue Star Creeper                      | groundcover                        | 150mm                | 0.3m centres                 |
| OPER                       |                                                                           |                                        | <b>J</b>                           |                      |                              |
| GREEN ROOFS                | <b>s</b><br>Banksia spinulosa                                             | Hairpin Banksia                        | small shrub                        | 200mm                | 2.0m centres                 |
| 7 ♥ <b>mp2</b> ♥ ♥         | Epacris longifolia                                                        | Fuchsia Heath                          | small shrub                        | 150mm                | 1.0m centres                 |
| <del>0 0 0 0 0 0 0 0</del> | Lomandra 'Lime Tuff'                                                      | Mat-Rush                               | grasses/ strappy leaf              | 150mm                | 0.4m centres                 |
|                            | Lomandra 'Tanika'                                                         | Spiney-Head Mat-Rush                   | grasses/ strappy leaf              | 150mm                | 0.8m centres                 |
|                            | Hardenbergia violacea                                                     | Native Sarsparilla                     | climbers/scramblers                | 150mm                | 1.0m centres                 |
|                            | Dichondra repens                                                          | Kidney Weed                            | groundcover                        | 150mm                | 0.3m centres                 |
|                            | Isotoma fluviatilis                                                       | Blue Star Creeper                      | groundcover                        | 150mm                | 0.3m centres                 |
| NORTHERN &                 | <b>SOUTHERN BOUNDARIES</b><br>Banksia ericifolia<br>Banksia marginata     | Heath-leaved Banksia<br>Silver Banksia | large shrub<br>large shrub         | 200mm<br>200mm       | 2.5m centres<br>4.0m centres |
|                            | Banksia spinulosa                                                         | Hairpin Banksia                        | small shrub                        | 200mm                | 2.0m centres                 |
|                            | Epacris longifolia                                                        | Fuchsia Heath                          | small shrub                        | 150mm                | 1.0m centres                 |
|                            | Grevillea sericea                                                         | Silky Grevillea                        | small shrub                        | 150mm                | 1.5m centres                 |
|                            | Dianella caerulea                                                         | Blue Flax Lily                         | grasses/ strappy leaf              | 150mm                | 1.5m centres                 |
|                            | Lomandra 'Lime Tuff'                                                      | Mat-Rush                               | grasses/strappy leaf               | 150mm                | 0.4m centres                 |
|                            | Lomandra 'Tanika'                                                         | Spiney-Head Mat-Rush                   | grasses/ strappy leaf              | 150mm                | 0.8m centres                 |
|                            | Patersonia sericea                                                        | Silky Purple Flag                      | grasses/ strappy leaf              | 150mm                | 0.4m centres                 |
|                            | Dichondra repens                                                          | Kidney Weed                            | groundcover                        | 150mm                | 0.3m centres                 |
|                            | Isotoma fluviatilis                                                       | Blue Star Creeper                      | groundcover                        | 150mm                | 0.3m centres                 |
| LVL 2 TERRAC               |                                                                           |                                        |                                    |                      |                              |
| =[mp4 = ]                  | Banksia spinulosa                                                         | Hairpin Banksia                        | small shrub                        | 200mm                | 2.0m centres                 |
| 55555                      | Crowea exalata                                                            | Wax Flower                             | small shrub                        | 200mm                | 1.0m centres                 |
|                            | Epacris longifolia                                                        | Fuchsia Heath                          | small shrub                        | 150mm                | 1.0m centres                 |
|                            | Grevillea sericea                                                         | Silky Grevillea                        | small shrub                        | 150mm                | 1.5m centres                 |
|                            | Pimelea linifolia                                                         | Slender Riceflower                     | small shrub                        | 150mm                | 1.2m centres                 |
|                            | Prostanthera linearis                                                     | Native Mint Bush                       | small shrub                        | 150mm                | 1.5m centres                 |
|                            | Dianella caerulea                                                         | Blue Flax Lily                         | grasses/strappy leaf               | 150mm                | 1.5m centres                 |
|                            | Dianella revoluta                                                         | Blueberry Lily                         | grasses/strappy leaf               | 150mm                | 1.5m centres                 |
|                            | Lomandra 'Lime Tuff'                                                      | Mat-Rush                               | grasses/strappy leaf               | 150mm                | 0.4m centres                 |
|                            | Lomandra 'Tanika'                                                         | Spiney-Head Mat-Rush                   | grasses/strappy leaf               | 150mm                | 0.8m centres                 |
|                            | Patersonia sericea                                                        | Silky Purple Flag                      | grasses/strappy leaf               | 150mm                | 0.4m centres                 |
|                            | Clematis aristata                                                         | Old Man's Beard                        | climbers/scramblers                | 150mm                | 1.0m centres                 |
|                            | Hardenbergia violacea                                                     | Native Sarsparilla                     | climbers/scramblers                | 150mm                | 1.0m centres                 |
|                            | Hibbertiia scandens                                                       | Snake Vine                             | climbers/scramblers                | 150mm                | 1.0m centres                 |
|                            | Pandora pandorana<br>Dichondra repens                                     | Wonga Wonga Vine<br>Kidney Weed        | climbers/scramblers<br>groundcover | 150mm<br>150mm       | 1.0m centres<br>0.3m centres |
| HDG                        | Buxus microphylla                                                         | Japanese Box                           | hedges                             | 200mm                | 0.5m centres                 |
|                            |                                                                           |                                        |                                    |                      |                              |
| 8778                       | ACES & MASS PLANTING UNDER BAL<br>Adianthum aethiopicum                   | .CONIES<br>Maidenhair Fern             | fern                               | 200mm                | 1.0m centres                 |
| mp5                        | Asplenium australasicum                                                   | Birds Nest Fern                        | fern                               | 200mm                | 2.0m centres                 |
|                            | Cordyline spp.                                                            | Tiplant                                | strappy leaf                       | 300mm                | specimens - Ti               |
|                            | Cyathea sp.                                                               | Tree Ferns                             | fern                               | 75L                  | specimens - TE               |
|                            | Doodia aspera                                                             | Rasp Fern                              | fern                               | 150mm                | 0.8m centres                 |
|                            |                                                                           |                                        |                                    |                      |                              |