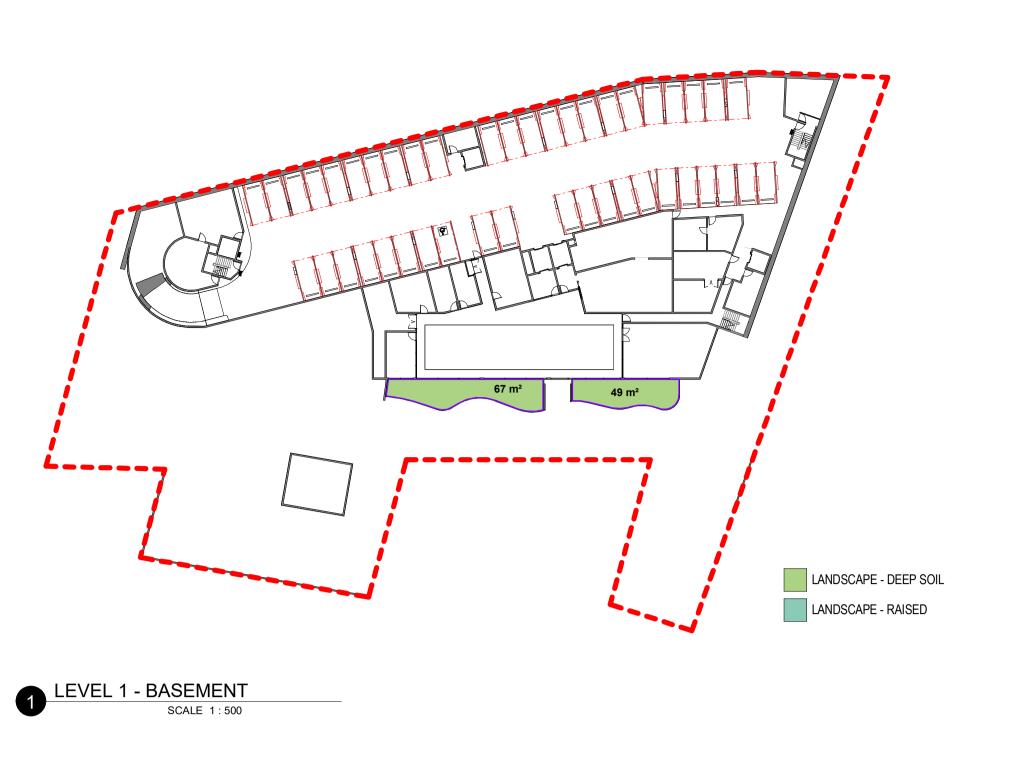

| Area Sche                 | edule (Area - La      | andscape)         |  |
|---------------------------|-----------------------|-------------------|--|
| Level                     | Name                  | Area              |  |
| BASEMENT LEVEL            | LANDSCAPE - DEEP SOIL | 67 m²             |  |
| BASEMENT LEVEL            | LANDSCAPE - DEEP SOIL | 49 m²             |  |
|                           |                       | 1                 |  |
| LEVEL 2                   | LANDSCAPE - DEEP SOIL | 468 m²            |  |
| LEVEL 2                   | LANDSCAPE - DEEP SOIL | 4 m²              |  |
| LEVEL 2                   | LANDSCAPE - DEEP SOIL | 51 m²             |  |
| LEVEL 2                   | LANDSCAPE - DEEP SOIL | 66 m²             |  |
| LEVEL 2                   | LANDSCAPE - DEEP SOIL | 161 m²            |  |
| LEVEL 2                   | LANDSCAPE - DEEP SOIL | 208 m²            |  |
|                           |                       | •                 |  |
| LEVEL 3                   | LANDSCAPE - DEEP SOIL | 9 m²              |  |
| LEVEL 3                   | LANDSCAPE - DEEP SOIL | 9 m²              |  |
| LEVEL 3                   | LANDSCAPE - DEEP SOIL | 13 m²             |  |
| LEVEL 3                   | LANDSCAPE - RAISED    | 16 m²             |  |
| LEVEL 3                   | LANDSCAPE - RAISED    | 10 m²             |  |
| LEVEL 3                   | LANDSCAPE - RAISED    | 5 m²              |  |
| LEVEL 3                   | LANDSCAPE - RAISED    | 3 m²              |  |
|                           |                       |                   |  |
| LEVEL 4 - NORTHWOOD<br>RD | LANDSCAPE - DEEP SOIL | 62 m <sup>2</sup> |  |
| LEVEL 4 - NORTHWOOD<br>RD | LANDSCAPE - DEEP SOIL | 43 m²             |  |

DEEP SOIL LANDSCAPE - RAISED TOTAL LANDSCAPE - 65 m<sup>2</sup> RAISED

TOTAL SITE AREA: 5003 m2

1302 m<sup>2</sup>

LANDSCAPE - DEEP SOIL TOTAL

 $\cdots$ 

Having reviewed this drawing, to the best of my knowledge, I confirm that the calculations and landscape areas shown on this drawing are correct