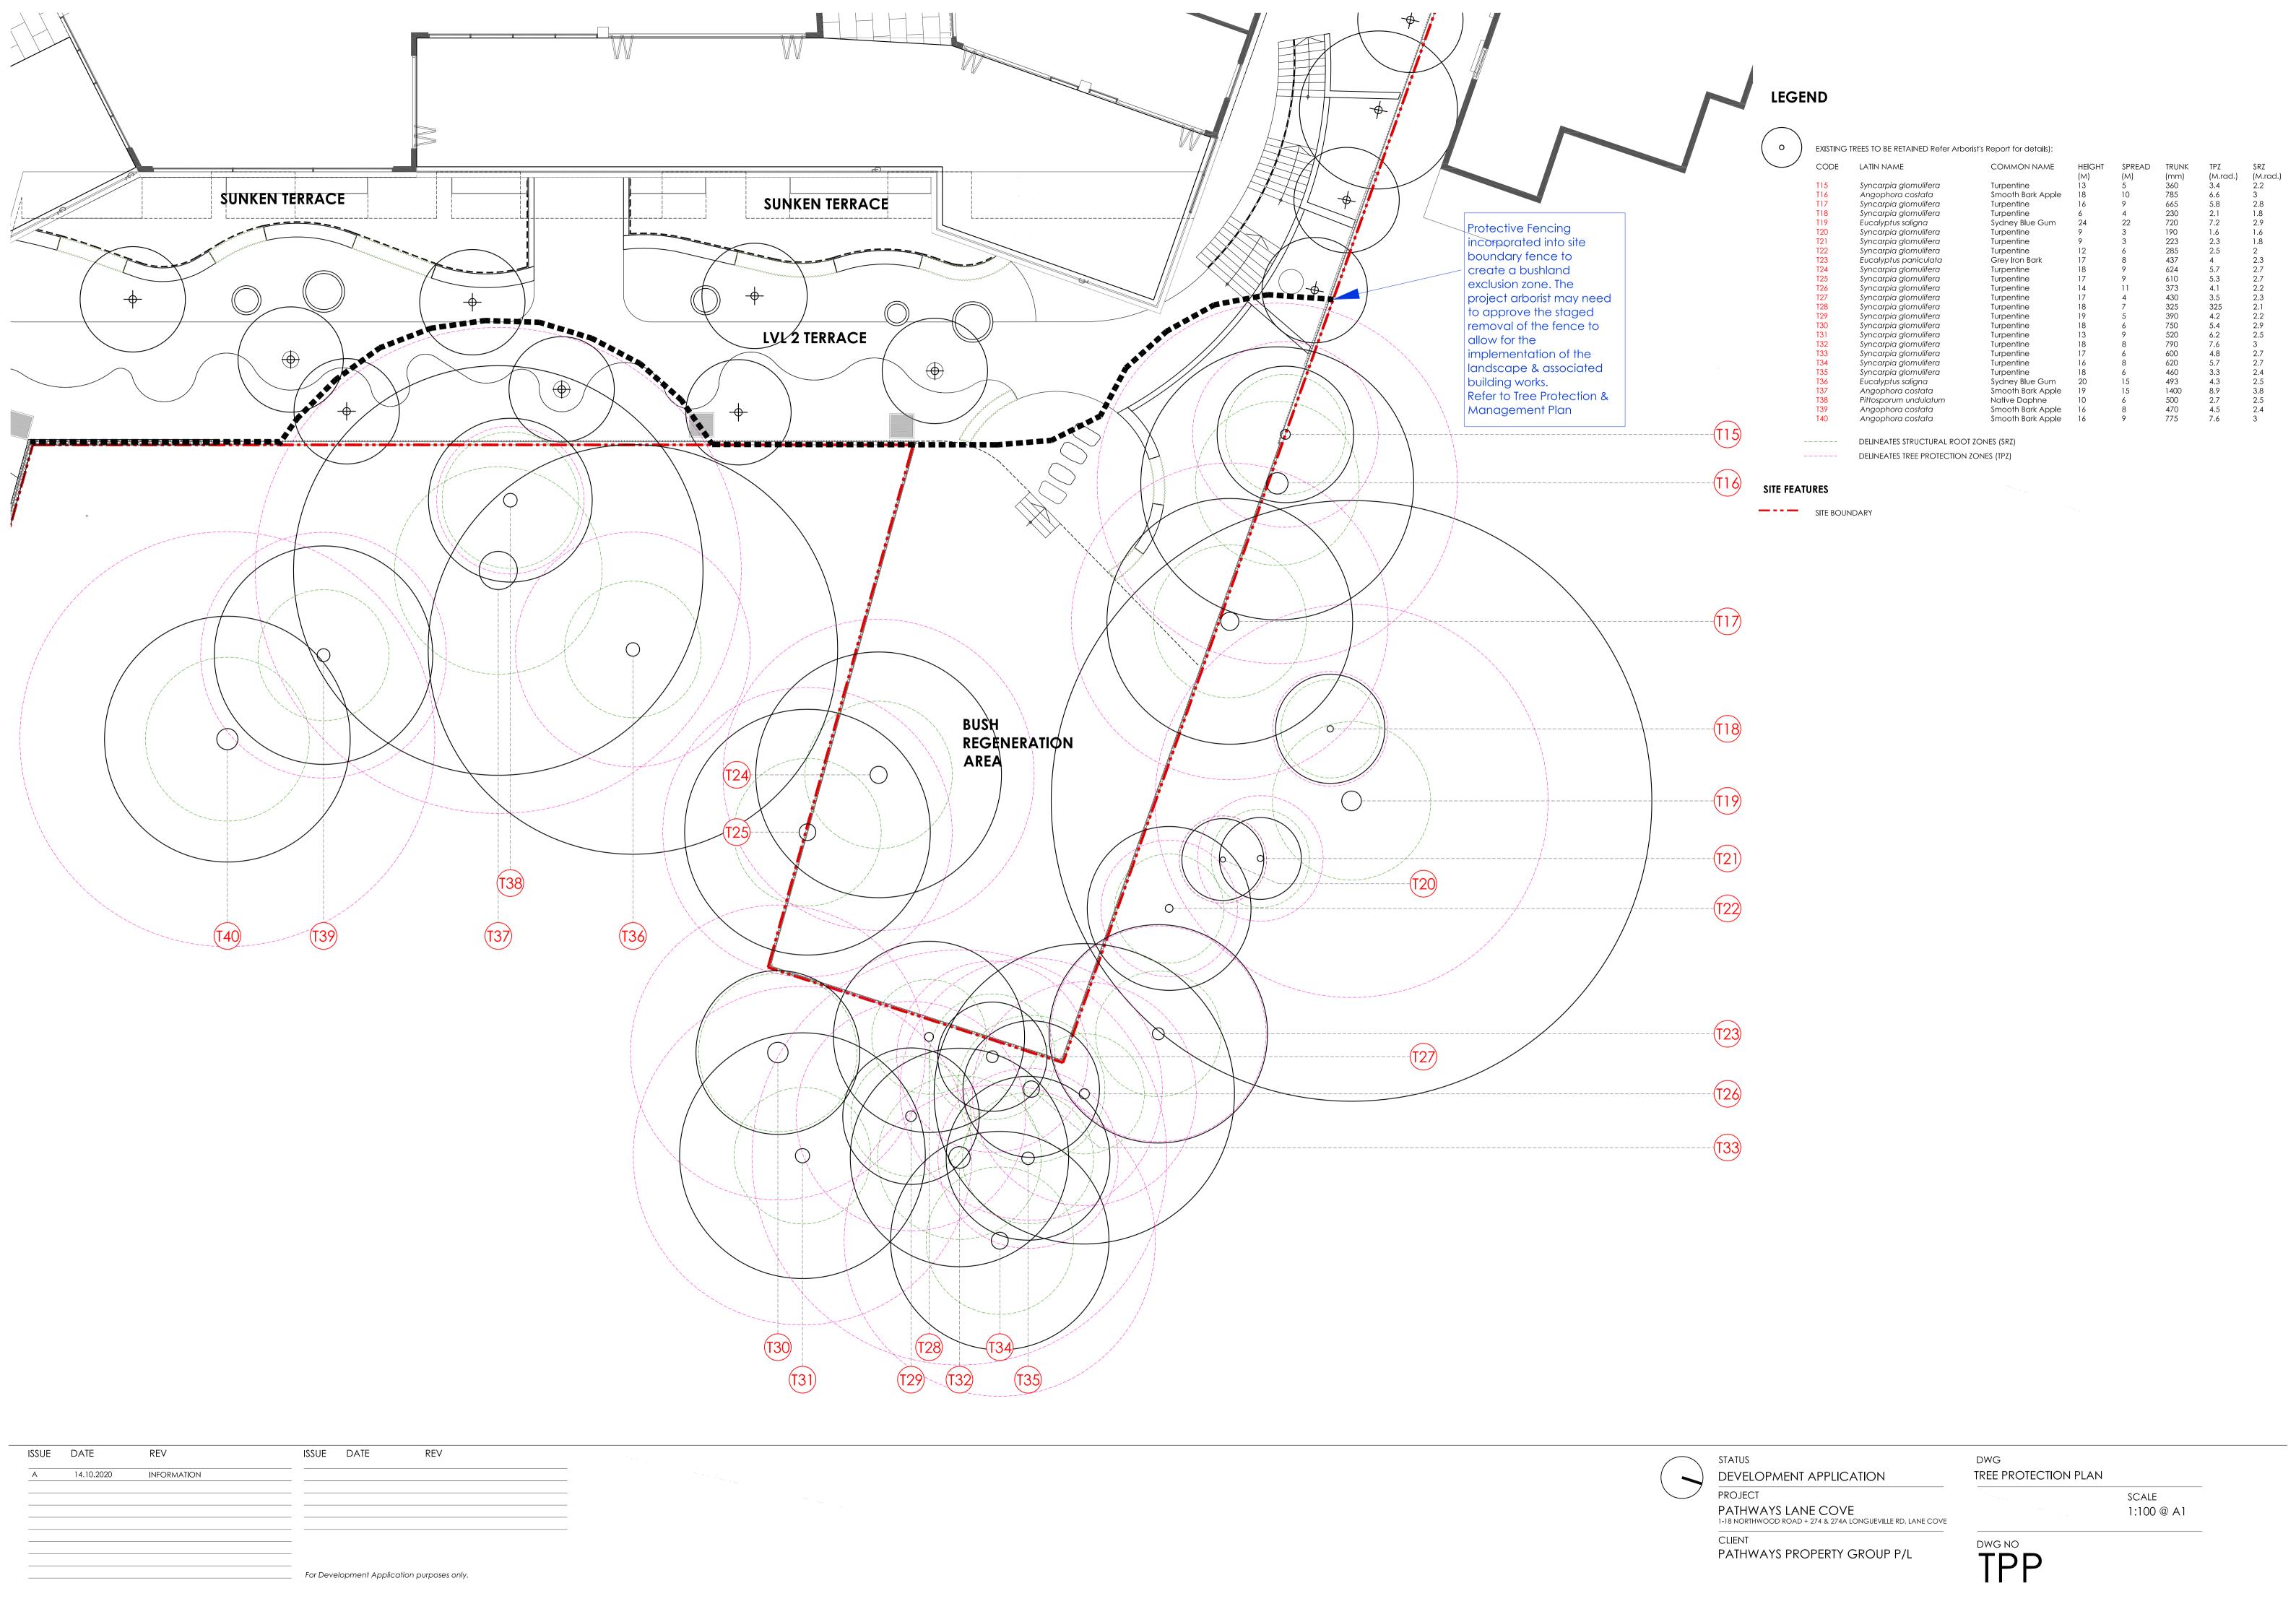

|                                                                                                                                                                                                                                                                                                    | Applicant         | Council |
|----------------------------------------------------------------------------------------------------------------------------------------------------------------------------------------------------------------------------------------------------------------------------------------------------|-------------------|---------|
| 1. Survey Plan indicating existing trees at 1:100                                                                                                                                                                                                                                                  | N/A               |         |
| 2. <b>Location of all existing trees &gt;4m in height</b> within the property; <u>and</u> any neighboring trees (inc street trees) within 5m of the property boundary, or a distance of <5 times the trunk diameter from the property boundary. Reference to the Arborist Report Impact Statement. | Yes               |         |
| 3. <b>Each identified tree</b> must have the following information; assigned number, species, height, trunk diameter, and canopy spread.                                                                                                                                                           | Yes               |         |
| 4. Location of existing services e.g. sewer, stormwater, underground cables, and easements.                                                                                                                                                                                                        | Yes               |         |
| 5. Indication of the <b>bushland / buffer / building areas</b> on each plan (if DCP 1 is applicable).                                                                                                                                                                                              | Yes               |         |
| 6. <b>Existing development</b> – Location of building foot print, underground and overhead structures, driveways, landscape features, any remnant bushland area including weedy areas, paths, R.L and contours.                                                                                    | Refer<br>Survey   |         |
| 7. <b>Proposed development</b> – Location of building foot print, OSD, driveways, landscape features, any remnant bushland area including weedy areas, paths, R.L and contours.                                                                                                                    | Yes<br>Refer LP03 |         |
| 8. Location of new and/or altered services; e.g. sewer, stormwater, underground cables.                                                                                                                                                                                                            | Yes               |         |
| 9. Proposed trees to be retained / removed / relocated / or trimmed.  Refer LP01                                                                                                                                                                                                                   | Yes               |         |
| 10. Proposed tree protection measures Refer TPP                                                                                                                                                                                                                                                    | Yes               |         |
| 11. Site plan clearly showing <b>percentage of landscaped area and deep soil planting</b> as hatching / shading; and a table showing the % of each calculation as well as the overall site area clearly labeled.  Refer DA802                                                                      | Yes               |         |

# Section B - Additional Landscape Requirements - Landscape Plan In addition to the Compulsory Landscape Requirements, the following must be included for developments listed in Section B.

| <ol> <li>Existing and proposed stormwater detention tanks, OSD<br/>pits/pipes, easements and rights-of way are indicated (espe<br/>areas).</li> </ol>             | ,                                                            | Yes          |  |
|-------------------------------------------------------------------------------------------------------------------------------------------------------------------|--------------------------------------------------------------|--------------|--|
| 13. Location of <b>stormwater dispersal trench</b> (if DCP Part H                                                                                                 | H is applicable). Refer LP01+ LP03                           | Yes          |  |
| 14. Extent of excavations, earthworks, cut & fill or ground di                                                                                                    | sturbance is indicated.                                      | N/A          |  |
| 15. <b>Planting plan</b> is included showing locations of lawn are plantings, species and size at maturity.                                                       | eas, new tree/ shrub<br>Refer LP02                           | Yes          |  |
| 16. <b>Planting schedule</b> / density, botanical names, containe maturity.                                                                                       | r size, quantities and size at  Refer Planting Schedule LP02 | Yes          |  |
| 15. Soil types, soil additives and mulches to be used.                                                                                                            | Refer General Notes LP02                                     | Yes          |  |
| 18. <b>Detailing, location and finished levels of hard groun</b> roads, driveways, car parking, paving, footpaths, pools, declard retaining walls are included?   | , j                                                          | Yes          |  |
| 19. Detailed information <b>of all constructed landscape eler</b> retaining walls, decks, gazebos, pergolas, sheds, BBQ area the like along with finished levels. | <b>G</b>                                                     | Yes -<br>N/A |  |