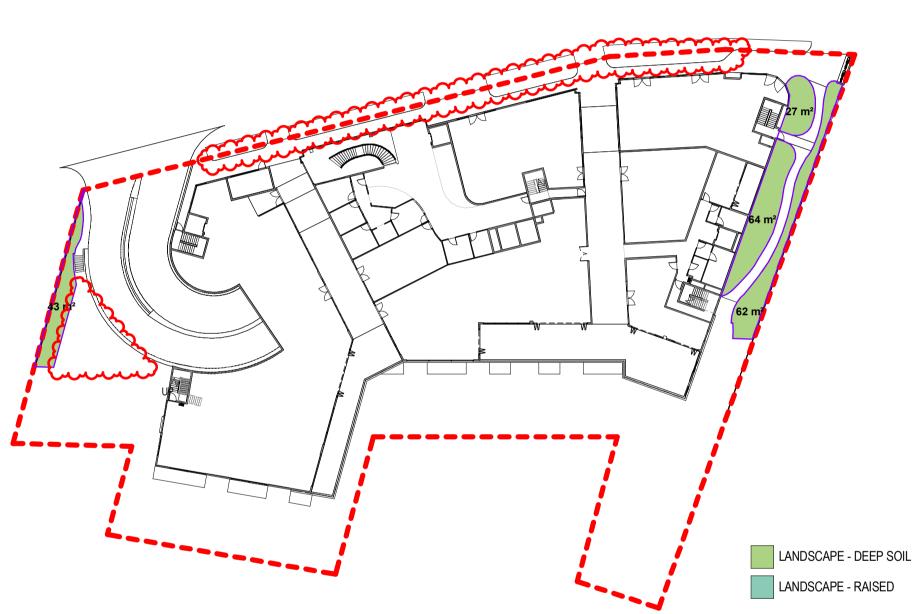

| Level                     | Name                  | Area  |
|---------------------------|-----------------------|-------|
| LOVOI                     | Nume                  | Allou |
| LEVEL 4 - NORTHWOOD       | LANDSCAPE - DEEP SOIL | 64 m² |
| LEVEL 4 - NORTHWOOD<br>RD | LANDSCAPE - DEEP SOIL | 27 m² |
|                           |                       |       |
| LEVEL 5                   | LANDSCAPE - RAISED    | 9 m²  |
| LEVEL 5                   | LANDSCAPE - RAISED    | 9 m²  |
| EVEL 5                    | LANDSCAPE - RAISED    | 5 m²  |
| EVEL 5                    | LANDSCAPE - RAISED    | 9 m²  |