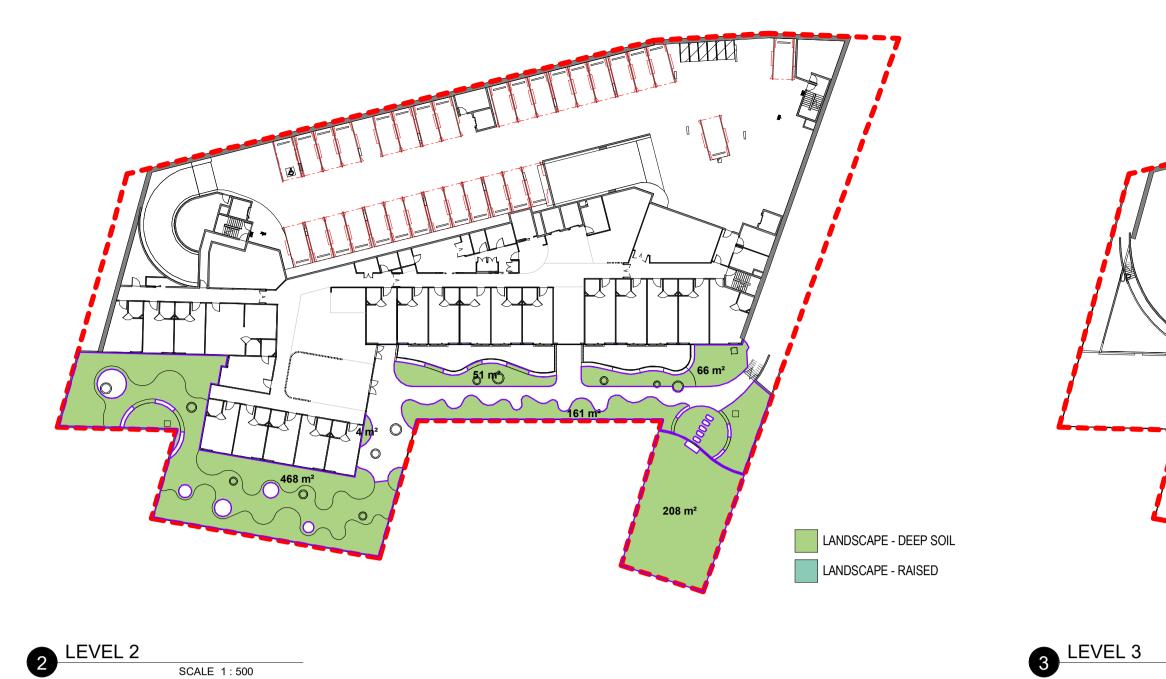

| Area Sche                 | edule (Area - La      | andscape)         |  |
|---------------------------|-----------------------|-------------------|--|
| Level                     | Name                  | Area              |  |
| BASEMENT LEVEL            | LANDSCAPE - DEEP SOIL | 67 m²             |  |
| BASEMENT LEVEL            | LANDSCAPE - DEEP SOIL | 49 m²             |  |
|                           |                       | 1                 |  |
| LEVEL 2                   | LANDSCAPE - DEEP SOIL | 468 m²            |  |
| LEVEL 2                   | LANDSCAPE - DEEP SOIL | 4 m²              |  |
| LEVEL 2                   | LANDSCAPE - DEEP SOIL | 51 m²             |  |
| LEVEL 2                   | LANDSCAPE - DEEP SOIL | 66 m²             |  |
| LEVEL 2                   | LANDSCAPE - DEEP SOIL | 161 m²            |  |
| LEVEL 2                   | LANDSCAPE - DEEP SOIL | 208 m²            |  |
|                           |                       | •                 |  |
| LEVEL 3                   | LANDSCAPE - DEEP SOIL | 9 m²              |  |
| LEVEL 3                   | LANDSCAPE - DEEP SOIL | 9 m²              |  |
| LEVEL 3                   | LANDSCAPE - DEEP SOIL | 13 m²             |  |
| LEVEL 3                   | LANDSCAPE - RAISED    | 16 m²             |  |
| LEVEL 3                   | LANDSCAPE - RAISED    | 10 m²             |  |
| LEVEL 3                   | LANDSCAPE - RAISED    | 5 m²              |  |
| LEVEL 3                   | LANDSCAPE - RAISED    | 3 m²              |  |
|                           |                       |                   |  |
| LEVEL 4 - NORTHWOOD<br>RD | LANDSCAPE - DEEP SOIL | 62 m <sup>2</sup> |  |
| LEVEL 4 - NORTHWOOD<br>RD | LANDSCAPE - DEEP SOIL | 43 m²             |  |