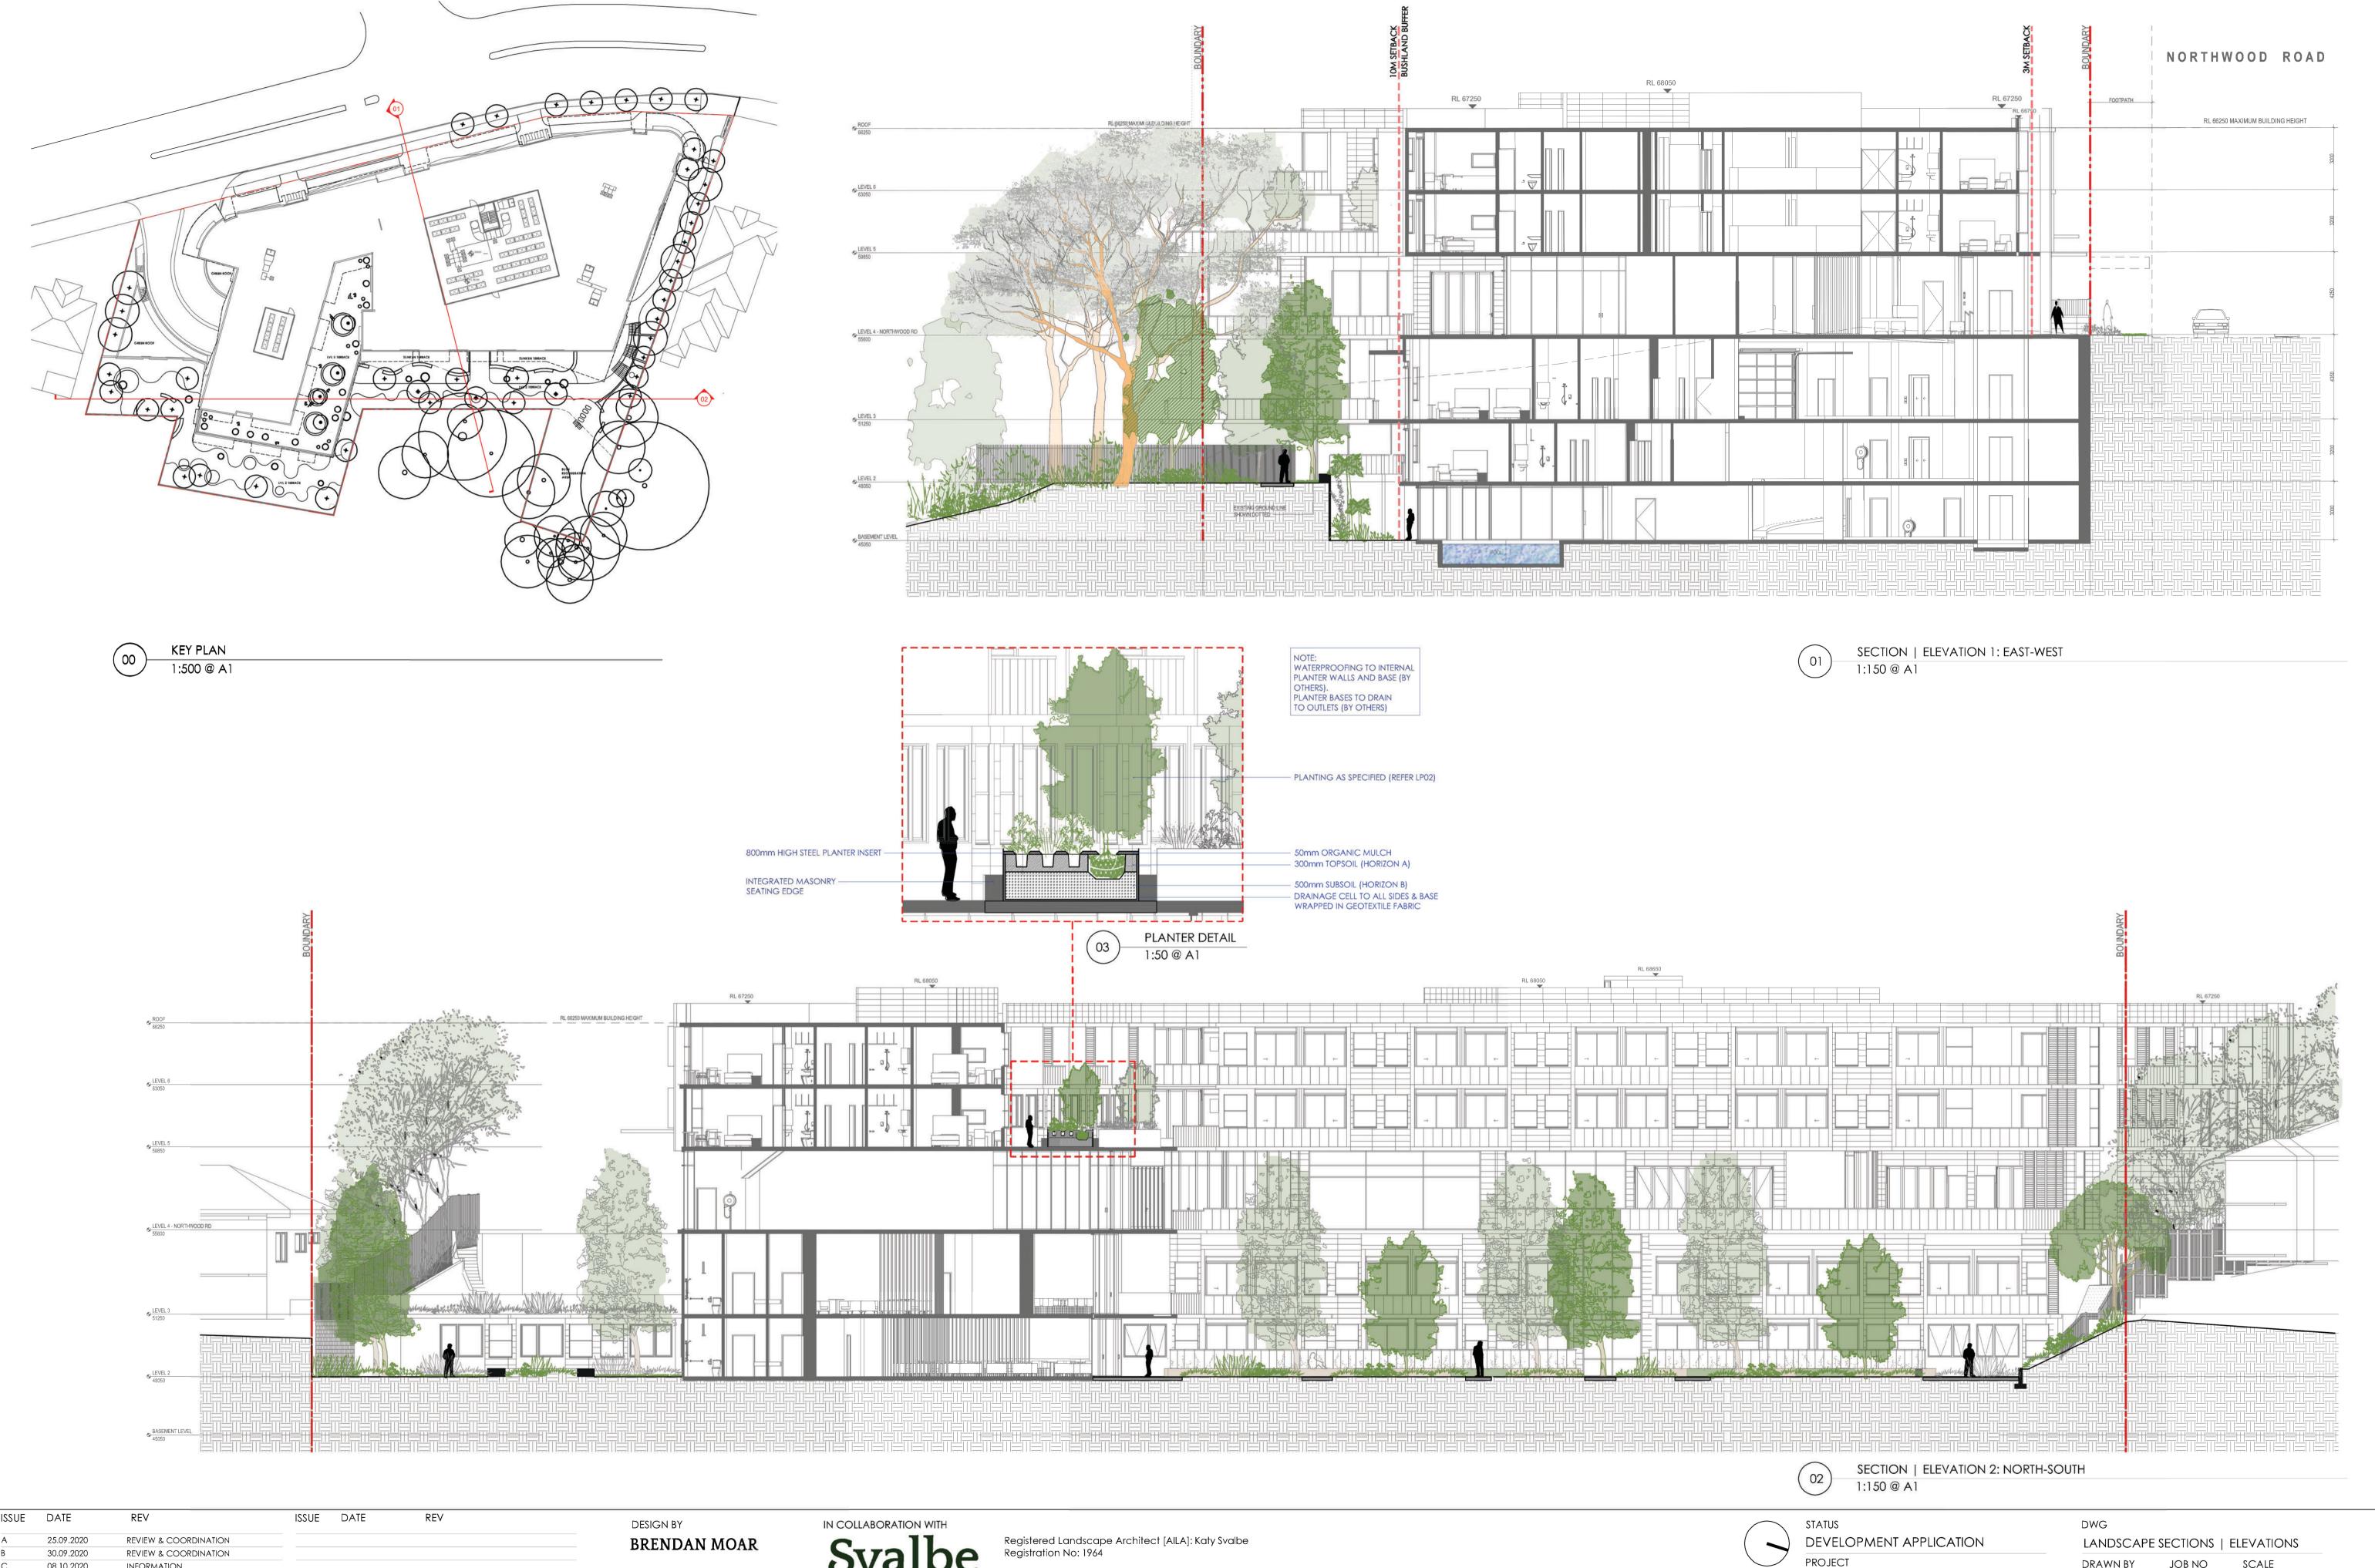

| 20. Raised planter boxes are to be fully detailed at the DA stage including height, depth of soil, soil composition, waterproofing, and construction methods and materials as per Lane Cove Council's DCP Part J Landscaping.  Refer planter detail LP04                                                        | Yes                  |  |
|-----------------------------------------------------------------------------------------------------------------------------------------------------------------------------------------------------------------------------------------------------------------------------------------------------------------|----------------------|--|
| 21. The extent of areas to be irrigated and method of irrigation is indicated                                                                                                                                                                                                                                   | Yes                  |  |
| (plantings over slabs and in the planter boxes may require an irrigation system). Refer General                                                                                                                                                                                                                 | ral Notes LP02       |  |
| 22. <b>Sections and elevations</b> clearly showing the relationship of the proposed landscaping with the built form. As a minimum a section in <b>both east to west and north to south</b> directions are required although more information may be requested by the Landscape Architect for proper assessment. | Yes                  |  |
| 23. Communal open space clearly outlined with calculations in accordance with DCP part J – Landscaping and Part B – Residential Development                                                                                                                                                                     | N/A<br>(REFER BELOW) |  |
| 24. Landscape designer's name, qualifications, company name, contact phone details are on plan.                                                                                                                                                                                                                 | Yes                  |  |

### DRAINAGE TO BE INSTALLED BEHIND ALL RETAINING WALLS [TO STRUCTURAL AND HYDRAULIC ENGINEER'S DETAIL].

REFER HYDRAULIC ENGINEER'S DRAWINGS FOR DRAINAGE TO ALL OTHER LANDSCAPE AREAS.