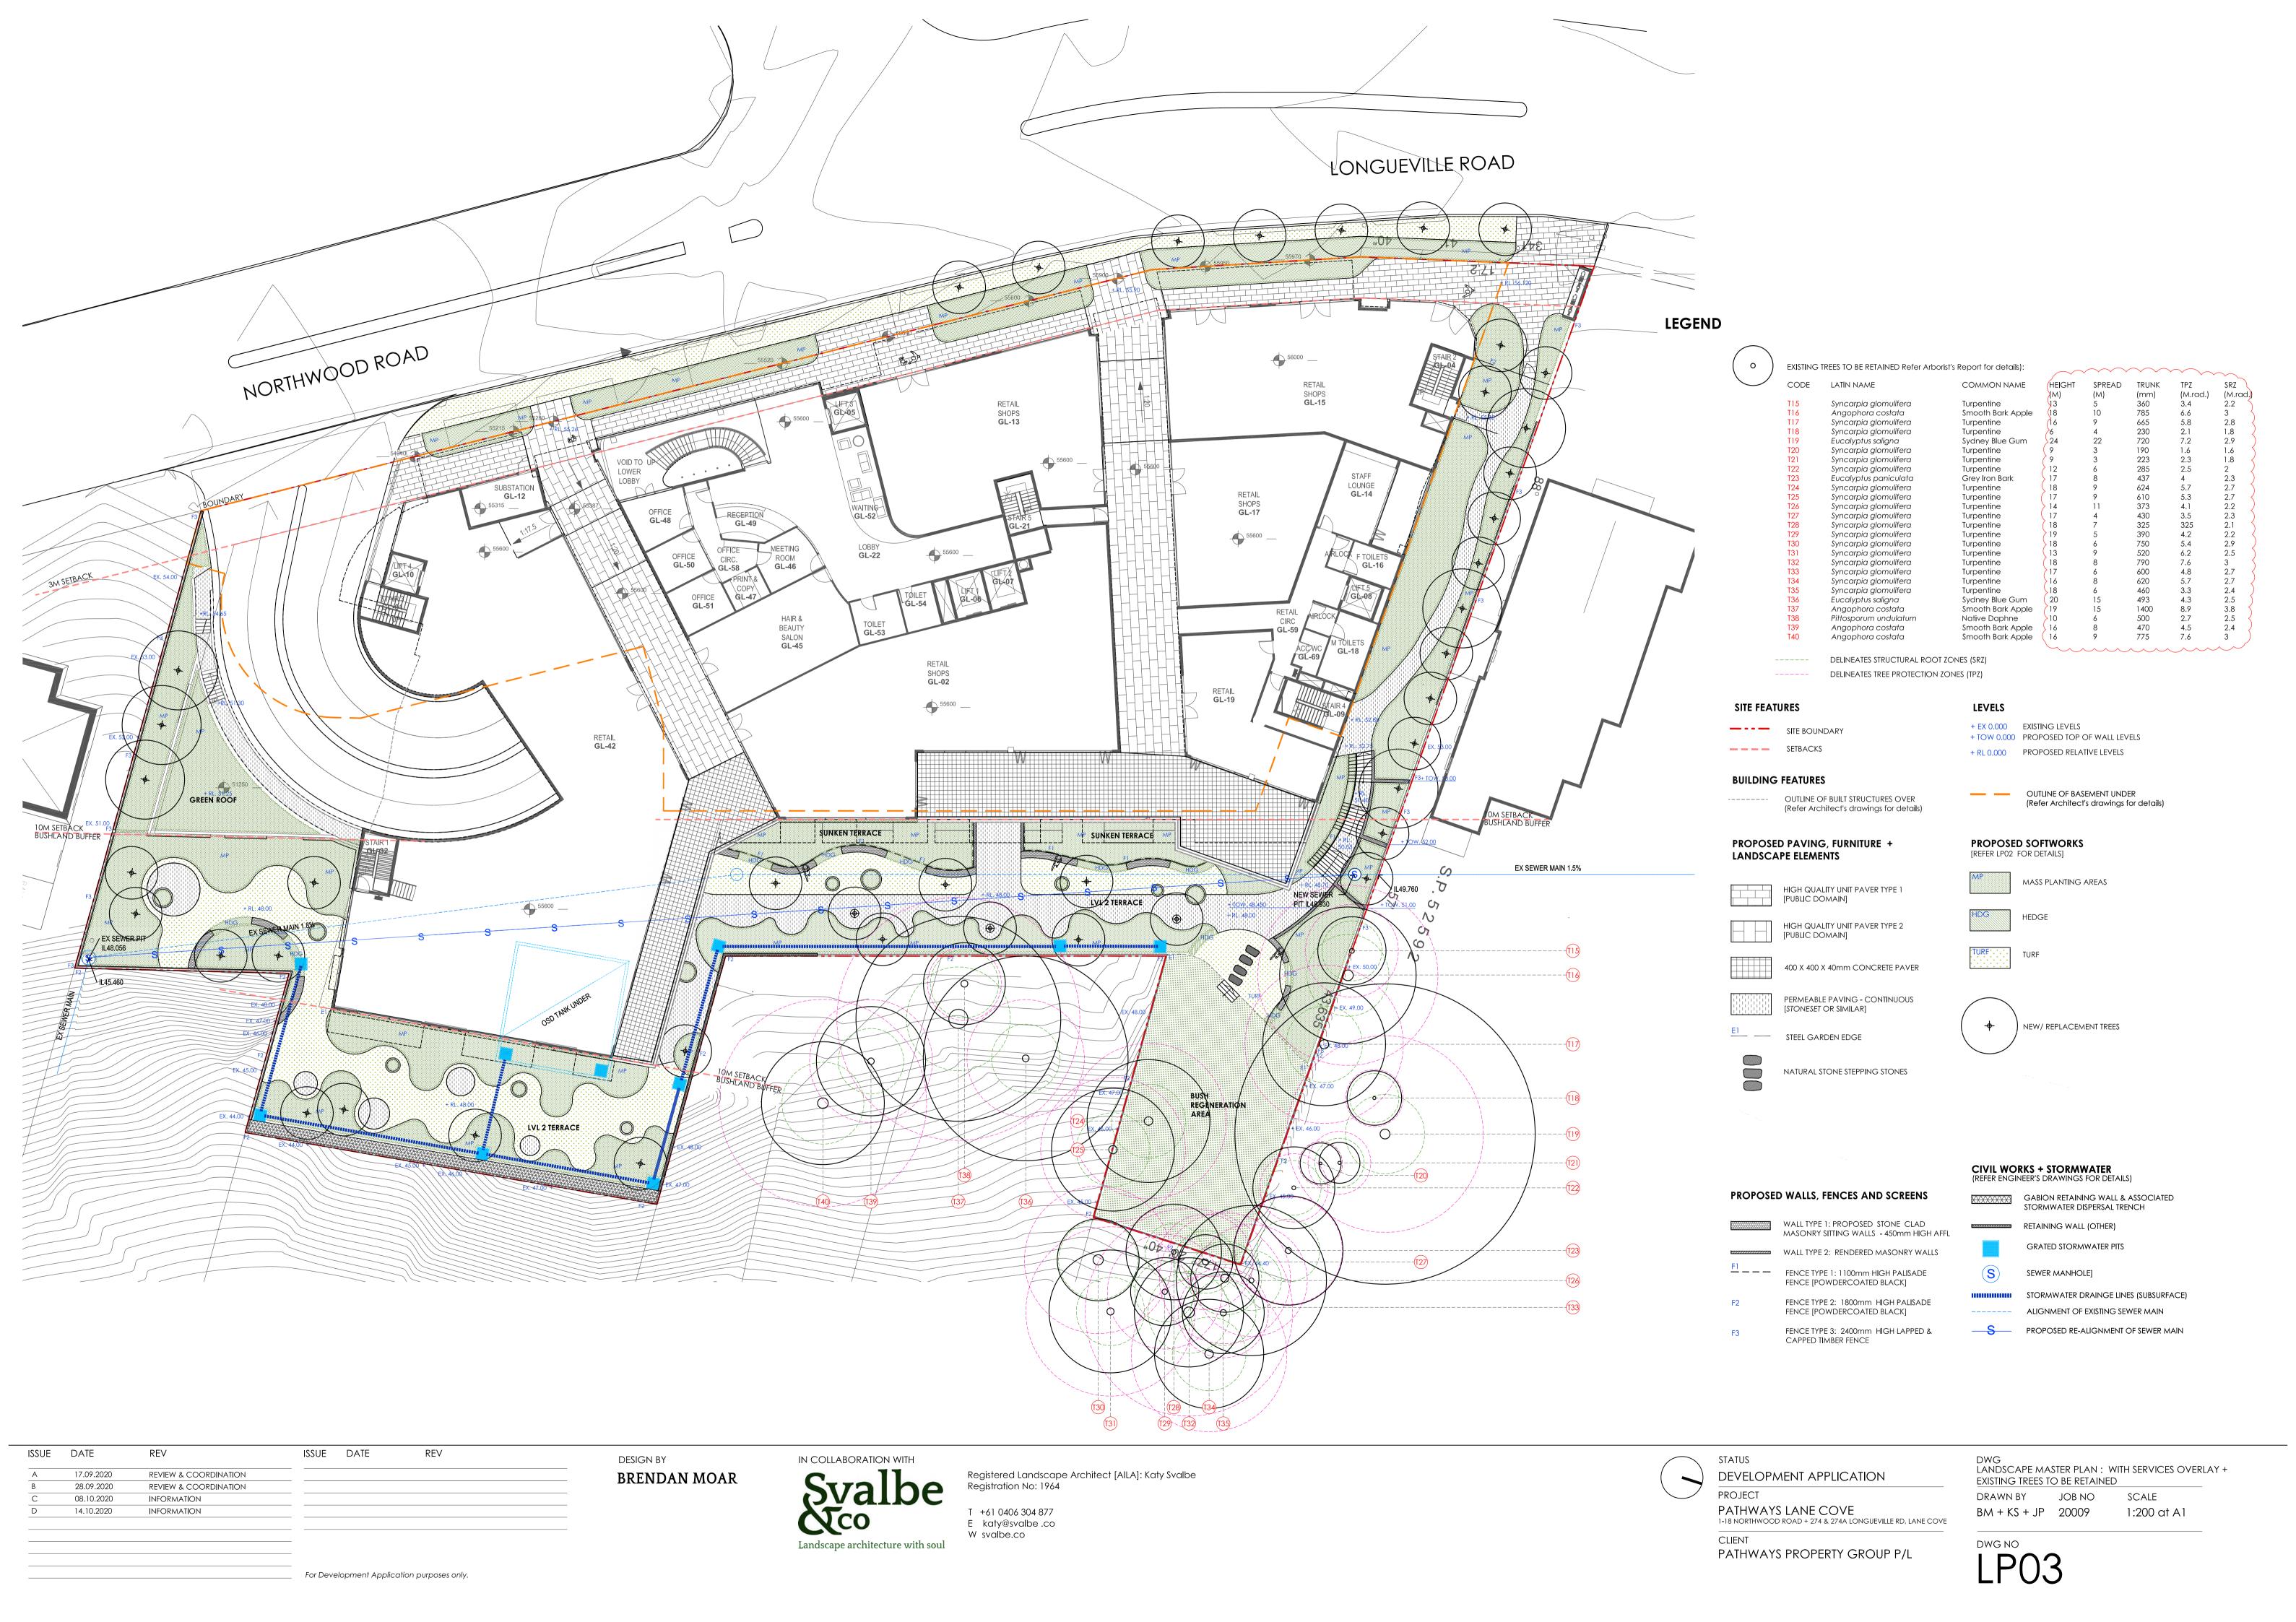

|                                                                                                                                                                                                                                                                                                    | Applicant         | Council |
|----------------------------------------------------------------------------------------------------------------------------------------------------------------------------------------------------------------------------------------------------------------------------------------------------|-------------------|---------|
| 1. Survey Plan indicating existing trees at 1:100                                                                                                                                                                                                                                                  | N/A               |         |
| 2. <b>Location of all existing trees &gt;4m in height</b> within the property; <u>and</u> any neighboring trees (inc street trees) within 5m of the property boundary, or a distance of <5 times the trunk diameter from the property boundary. Reference to the Arborist Report Impact Statement. | Yes               |         |
| 3. <b>Each identified tree</b> must have the following information; assigned number, species, height, trunk diameter, and canopy spread.                                                                                                                                                           | Yes               |         |
| 4. Location of existing services e.g. sewer, stormwater, underground cables, and easements.                                                                                                                                                                                                        | Yes               |         |
| 5. Indication of the <b>bushland / buffer / building areas</b> on each plan (if DCP 1 is applicable).                                                                                                                                                                                              | Yes               |         |
| 6. <b>Existing development</b> – Location of building foot print, underground and overhead structures, driveways, landscape features, any remnant bushland area including weedy areas, paths, R.L and contours.                                                                                    | Refer<br>Survey   |         |
| 7. <b>Proposed development</b> – Location of building foot print, OSD, driveways, landscape features, any remnant bushland area including weedy areas, paths, R.L and contours.                                                                                                                    | Yes<br>Refer LP03 |         |
| 8. Location of new and/or altered services; e.g. sewer, stormwater, underground cables.                                                                                                                                                                                                            | Yes               |         |
| 9. Proposed trees to be retained / removed / relocated / or trimmed.  Refer LP01                                                                                                                                                                                                                   | Yes               |         |
| 10. Proposed tree protection measures Refer TPP                                                                                                                                                                                                                                                    | Yes               |         |
| 11. Site plan clearly showing <b>percentage of landscaped area and deep soil planting</b> as hatching / shading; and a table showing the % of each calculation as well as the overall site area clearly labeled.  Refer DA802                                                                      | Yes               |         |

# Section B - Additional Landscape Requirements - Landscape Plan In addition to the Compulsory Landscape Requirements, the following must be included for developments listed in Section B.

| <ol> <li>Existing and proposed stormwater detention tanks, OSD<br/>pits/pipes, easements and rights-of way are indicated (espe<br/>areas).</li> </ol>             | ,                                                            | Yes          |  |
|-------------------------------------------------------------------------------------------------------------------------------------------------------------------|--------------------------------------------------------------|--------------|--|
| 13. Location of <b>stormwater dispersal trench</b> (if DCP Part H                                                                                                 | H is applicable). Refer LP01+ LP03                           | Yes          |  |
| 14. Extent of excavations, earthworks, cut & fill or ground di                                                                                                    | sturbance is indicated.                                      | N/A          |  |
| 15. <b>Planting plan</b> is included showing locations of lawn are plantings, species and size at maturity.                                                       | eas, new tree/ shrub<br>Refer LP02                           | Yes          |  |
| 16. <b>Planting schedule</b> / density, botanical names, containe maturity.                                                                                       | r size, quantities and size at  Refer Planting Schedule LP02 | Yes          |  |
| 15. Soil types, soil additives and mulches to be used.                                                                                                            | Refer General Notes LP02                                     | Yes          |  |
| 18. <b>Detailing, location and finished levels of hard groun</b> roads, driveways, car parking, paving, footpaths, pools, declard retaining walls are included?   | , j                                                          | Yes          |  |
| 19. Detailed information <b>of all constructed landscape eler</b> retaining walls, decks, gazebos, pergolas, sheds, BBQ area the like along with finished levels. | <b>G</b>                                                     | Yes -<br>N/A |  |

Registration No: 1964

T +61 0406 304 877 E katy@svalbe.co W svalbe.co

PATHWAYS LANE COVE 1-18 NORTHWOOD ROAD + 274 & 274A LONGUEVILLE RD, LANE COVE

PATHWAYS PROPERTY GROUP P/L

| DWG          |             |            |
|--------------|-------------|------------|
| LANDSCAPE N  | MASTER PLAN | l          |
| DRAWN BY     | JOB NO      | SCALE      |
| BM + KS + JP | 20009       | 1:200 at A |
|              |             |            |